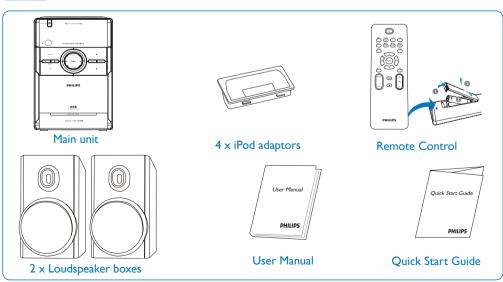

#### www.philips.com/welcome

# Quick Start Guide









# A Connect



- 1 For the right speaker, find the sockets on the main unit marked 'RIGHT'.
- 2 Insert the red wire to the red (+) socket.
- 3 Insert the black wire into the black (-) socket.
- 4 For the left speaker, find the sockets on the main unit marked 'LEFT'.
- 5 Repeat steps 2-3.



Connect the power adaptor to the wall outlet.

#### B Play a disc



- 1 Press **DISC** to select the disc source.
- 2 Lift the CD door on the top of the system to open the CD compartment.
- Insert a disc with the printed side facing up and press down the CD door to close the CD compartment.
- 4 Press ►II to start playback.

## C Play from iPod



- 1 Select a dock adaptor (supplied) that matches your iPod type.
- 2 Press **PUSH TO OPEN** to open the dock on the main unit.
- 3 Snap the suitable dock