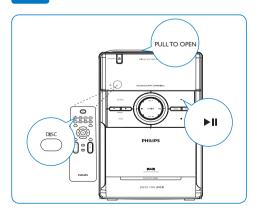

#### B Play a disc

- 1 Press **DISC** to select the disc source.
- 2 Lift the CD door on the top of the system to open the CD compartment.
- Insert a disc with the printed side facing up and press down the CD door to close the CD compartment.
- 4 Press ►II to start playback.