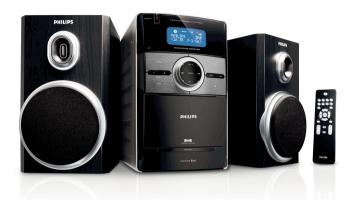

#### www.philips.com/welcome

# Quick Start Guide









# A Connect



- 1 For the right speaker, find the sockets on the main unit marked 'RIGHT'.
- 2 Insert the red wire to the red (+) socket.
- 3 Insert the black wire into the black (-) socket.
- 4 For the left speaker, find the sockets on the main unit marked 'LEFT'.
- 5 Repeat steps 2-3.



Connect the power adaptor to the wall outlet.

#### B Play a disc



- 1 Press **DISC** to select the disc source.
- 2 Lift the CD door on the top of the system to open the CD compartment.
- Insert a disc with the printed side facing up and press down the CD door to close the CD compartment.
- 4 Press ►II to start playback.

## C Play from iPod



- 1 Select a dock adaptor (supplied) that matches your iPod type.
- 2 Press **PUSH TO OPEN** to open the dock on the main unit.
- 3 Snap the suitable