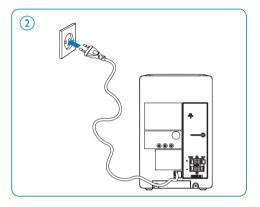

#### www.philips.com/welcome

# Quick Start Guide









# A Connect



- 1 For the right speaker, find the sockets on the main unit marked 'RIGHT'.
- 2 Insert the red wire to the red (+) socket.
- 3 Insert the black wire into the black (-) socket.
- 4 For the left speaker, find the sockets on the main unit marked 'LEFT'.
- 5 Repeat steps 2-3.



Connect the power adaptor to the wall outlet.

#### B Play a disc



- 1 Press **DISC** to select the disc source.
- 2 Lift the CD door on the top of the system to open the CD compartment.
- Insert a disc with the printed side facing up and press down the CD door to close the CD compartment.
- 4 Press ►II to start playback.

## C Play from iPod



- 1 Select a dock adaptor (supplied) that matches your iPod type.
- 2 Press **PUSH TO OPEN** to open the dock on the main unit.
- 3 Snap the suitable dock adaptor into the dock on the main unit.
- 4 Plug your iPod into the dock adaptor.
- 5 Press **iPod** on the remote control to select iPod source
  - → The connected iPod plays automatically.

### D Tune to DAB stations



- 1 Press **SOURCE** to select DAB to start an automatic search of avai