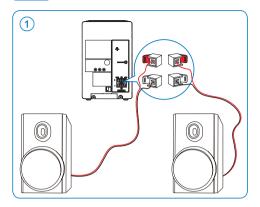

# A Connect

- 1 For the right speaker, find the sockets on the main unit marked 'RIGHT'.
- 2 Insert the red wire to the red (+) socket.
- 3 Insert the black wire into the black (-) socket.
- 4 For the left speaker, find the sockets on the main unit marked 'LEFT'.
- 5 Repeat steps 2-3.