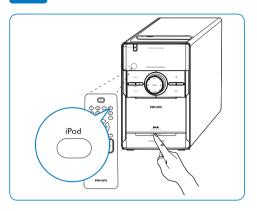

## C Play from iPod

- 1 Select a dock adaptor (supplied) that matches your iPod type.
- 2 Press **PUSH TO OPEN** to open the dock on the main unit.
- 3 Snap the suitable dock adaptor into the dock on the main unit.
- 4 Plug your iPod into the dock adaptor.
- 5 Press **iPod** on the remote control to select iPod source
  - → The connected iPod plays automatically.