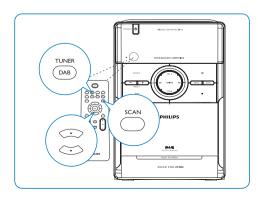

#### E Program and tune to FM stations

- 1 Select **TUNER** source.
- Press SCAN for more than two seconds to program all available stations (FM only).
- 3 Press **▼**/**△** to select the desired preset station.