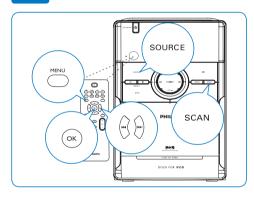

### D Tune to DAB stations

- 1 Press **SOURCE** to select DAB to start an automatic search of available DAB stations.
- 2 Press ► Ito change the DAB stations.
- 3 Press **OK** to confirm a selection.
- 4 To perform a scan, press briefly **SCAN**.
- 5 To access setup options, press MENU then use the navigation control buttons to select.