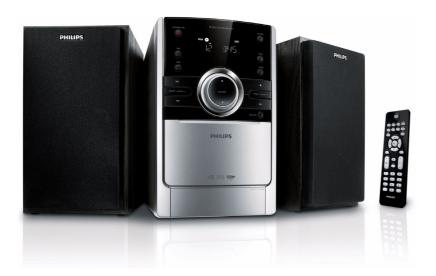

Philips
Classic micro sound
system

10W
Tape

**MCM167** 

### **Multiple sources for more choices**

- Play MP3/WMA-CD, CD and CD-RW
- FM digital tuning to preset up to 20 stations
- Cassette deck with auto stop

#### **Audio playback**

- Playback media: CD, CD-R, CD-RW, MP3-CD, WMA-CD
- Disc playback modes: repeat/shuffle/program
- Cassette deck technology: mechanical

#### **Accessories**

- Remote control
- Others: FM/MW antenna, Quick start guide, User Manual
- User Manual: multi-languages
- Warranty: World Wide Guarantee booklet