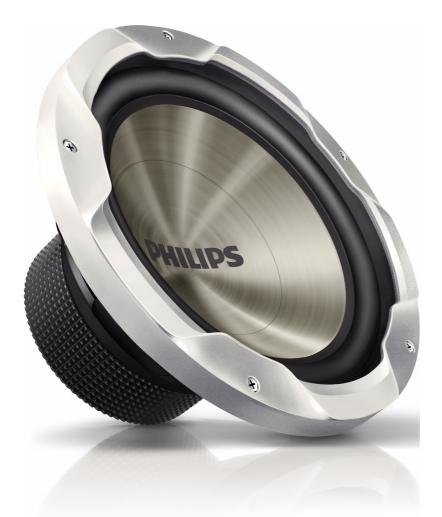

## delivers powerful notes and beats

Sense the true music with the 30cm Philips Car power subwoofer CSP1200. With peak power at 1600W, a high density fiber-composite cone and 4-layer copper voice coil, this subwoofer delivers powerful notes and beats with deep and rigid bass.

## Rich bass on the road

- 400W RMS power handling
- · High-density composite cone for deep bass boost
- 4-layer copper voice coil maximizes rigid bass
- Butyl rubber surround for maximum smooth response
- Strong ferrite magnet for high power performance

## High durability, sustainable performance

- Sturdy fiber-composite cone for all-weather performance
- Thick magnet rubber boot protects against mechanical damages
- Endurance and performance stability in extreme conditions