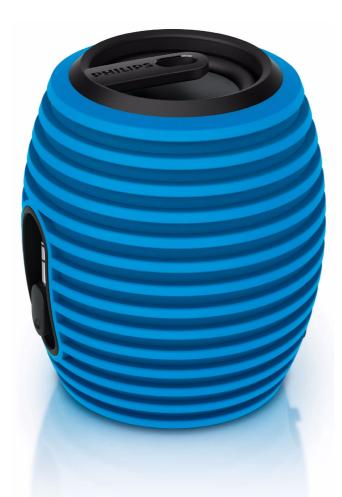

# Your sound - your color

Your sound, your color - your choice! Philips Portable speaker to complement a modern lifestyle with a 3.5mm built-in retractable cable that fits any device, plus a built-in rechargeable battery for playback anywhere.