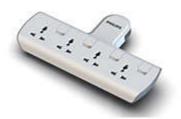

### BS 13A fused plug

Featuring 4 grounded outlets with individual power control switch, Full copper connections with socket safety shutter. Turning screw nob at the back to assure a level wall tap.

#### **Built-in convenience**

- 4 Outlets
- Power indicator light
- Individual on/off power switch

#### **4 Outlets**

Convert one outlet into four outlets. Allowing you to plug in multiple devices from one single AC outlet.

#### Individual on/off power switch

This individual switch controls each outlet power on the extension socket. Save money and energy

#### **Power indicator light**

This LED alert lights up to indicate that the power multiplier is drawing power from the AC outlet