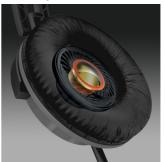

#### 32mm speaker driver

32mm speaker driver delivers powerful and dynamic sound

#### Perfect listening experience

- Closed type acoustic provide good sound isolation
- 32mm speaker driver delivers powerful and dynamic sound