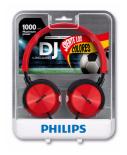

| Philips<br>Headband headphones |
|--------------------------------|
|                                |
| 0                              |
| On-ear<br><sub>Red</sub>       |
|                                |
| SHL3000WC                      |

### with DJ monitoring style

It provides you powerful sound and bass. Thanks to the 1000mW power handling capacity and 32mm neodymium drivers. Designed together with the rotational soft cushioned earshells, you will get a perfect listening experience on the go.