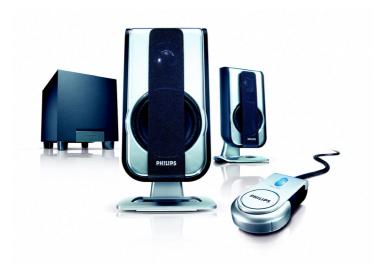

# Hi-fidelity sound

With fantastic high fidelity sound and contemporary design, the SPA 3300 2.1 speaker system performs as good as it looks. A remote volume control, 50 W music power and a bass level control all add to the multimedia experience.

#### **Bass with level control**

Unique subwoofer design produces a much deeper, richer bass. You also have the possibility to set the bass level to your choice.

#### Perfect for MP3, PC, TV & more

Connect your speakers to all your gear. A great way to listen to your MP3 player, PC, TV, CD, DVD and all your multimedia stuff.

#### Remote volume control

The handy wired remote control allows you to set the volume level at your finger tips.

#### **Designed for style**

Cool design adds personality to your living space.

Issue date 2009-06-19

© 2009 Koninklijke Philips Electronics N.V. All Rights reserved.

Version: 3.0.8

Specifications are subject to change without notice. Trademarks are the property of Koninklijke Philips Electronics N.V. or their respective owners.