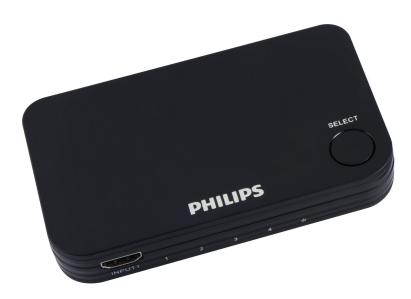

# 4 Port HDMI Switch

Connect 4 HDMI devices to one HDMI port

Allows you to use 4 devices while only using up one HDMI port from your television

### Increase your digital viewing options

• 4 inputs / 1 output