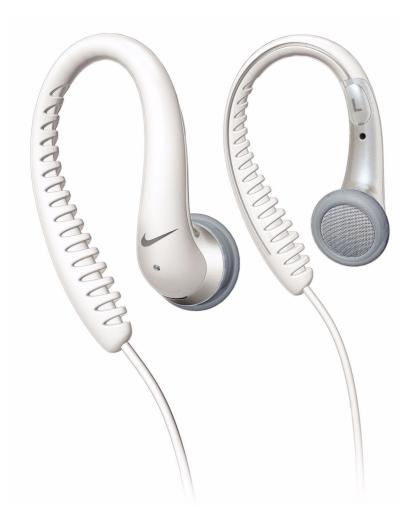

# Flexible rubberized earhook

### Extra convenience makes you move further

Simple design at its best, these Nike Sport Flow headphones are ideal for those who appreciate a clean, minimalist yet functional design. Convenient storage pouch and cable manager included.

#### **Innovation for Athletes**

- Carrying pouch protects your headphone when not in use
- Nike cable manager brings you easy cable management
- Stays comfortably in your ear when you are on the move
- Lightweight design improves comfort for prolonged use.
- for use in active sports
- Comfort is enhanced for long-term use
- A special soft-touch rubber material covers the earhook.

#### **Rubberized earhook**

The special soft-touch rubber that covers the earhook is both comfortable and secure.

Issue date 2013-04-10

© 2013 Koninklijke Philips Electronics N.V. All Rights reserved.

Version: 2.0.6