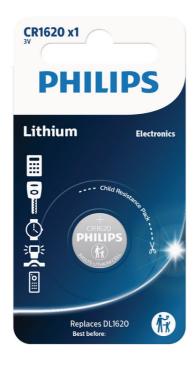

CR1620

# CR1620/00B

# Specifications

- Battery type: Button cell / Lithium
- Battery voltage: 3.0 V

**Child-resistant packaging**Safer to use child-resistant packaging design

No mercury added No mercury added to the Minicells battery for a better environment.

Issue date 2022-04-24

© 2022 Koninklijke Philips N.V. All Rights reserved.