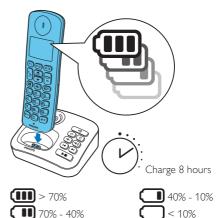

### Register your product and get support at www.philips.com/welcome

XL300 XL305



# Quick start guide



# 1 Connect





Multi-handset version only.

# 2 Get started

### Configure your phone



- 1 When using your phone for the first time, you see a welcome message (country dependent).
- 2 Set the country and language if prompted.
- 3 Set the date and time.
  - If the time is in 12-hour format, press A/MENU /
    - **v** to select **[AM]** or **[PM]** (country dependent).

#### Charge your phone



Flashing: low battery Scrolling: charging in progress

# 3 Enjoy

### Call

- To make a call, press (/OK or ()) and dial the phone number.
- To answer a call, press (/OK or ••) when the phone rings.
- To end a call, press </

#### Adjust the earpiece volume

Press + or - on the left side of the handset to increase/decrease the volume.

#### Set the direct keys

- Enter the number, then press and hold M1, M2 or M3.
- 2 Follow on-screen instructions.
- 3 To make a quick call from the record pre-saved in the direct key, press √/OK or I(1), then press M1, M2 or M3.

### Add a contact in the phonebook

- 1 Press A/MENU or V.
- 2 Select [PHONEBOOK] > [ADD NEW].
- 3 Follow on-screen instructions.

# Telephone answering machine (XL305 only)

#### Listen to recorded messages



(1) To turn the an