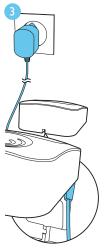

### Register your product and get support at www.philips.com/welcome

XL300 XL305



# Quick start guide



# 1 Connect





Multi-handset version only.

# 2 Get started

### Configure your phone



- 1 When using your phone for the first time, you see a welcome message (country dependent).
- 2 Set the country and language if prompted.
- 3 Set the date and time.
  - If the time is in 12-hour format, press A/MENU /
    - **v** to select **[AM]** or **[PM]** (country dependent).

#### Charge your phone



Flashing: low battery Scrolling: charging in progress

# 3 Enjoy

### Call

- To make a call, press (/OK or ()) and dial the phone number.
- To answer a call, press (/OK or ••) when the phone rings.
- To end a call, press </

#### Adjust the earpiece volume

Press + or - on the left side of the handset to increase/decrease the volume.

#### Set the direct keys

- Enter the number, then press and hold M1, M2 or