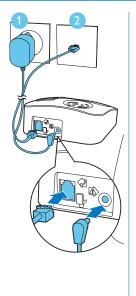

### Register your product and get support at www.philips.com/welcome

XL300 XL305



# Quick start guide



# 1 Connect





Multi-handset version only.

# 2 Get started

### Configure your phone



- 1 When using your phone for the first time, you see a welcome message (country dependent).
- 2 Set the country and language if prompted.
- 3 Set the date and time.
  - If the time is in 12-hour format, press A/MENU /
    - **v** to select **[AM]** or **[PM]** (country dependent).

#### Charge your phone



Flashing: low battery Scrolling: charging in progress

# 3 Enjoy

### Call

- To make a call, press (/OK or ()) and dial the phone number.
- To answer a call, press (/OK or ••) when the phone rings.
- To end a call, press </

#### Adjust the earpiece volume

Press + or - on the left side of the handset to increase/decrease the volume.

#### Set the direct keys

- Enter the number, then press and hold M1, M2 o