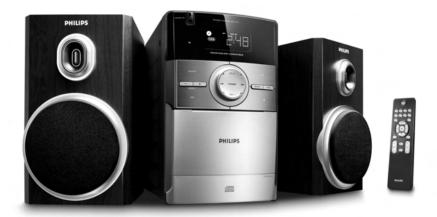

# Quick Start Guide



Step A Connect
Step B Setup

#### What's in the Box?

You should find these items upon opening the box.











### Connection

- 1 Connect the speaker wires to the **SPEAKERS** terminals.
- 2 Connect the power cord of the system to the AC power outlet.



#### Tip:

It is unnecessary to connect the FM pigtail antenna since it is fixed to the main unit.

## Step B Setup

### Setting the clock

- 1 In standby mode, press and hold **CLOCK/DISPLAY** on the remote control set for 2 seconds.
- **2** Press **PROG** to select 12-hour or 24-hour display.
- **3** Press **CLOCK/DISPLAY** to confirm.
  - → The clock digits for the hours flash.
- 4 Press **TUNING** I → I ( → / → on the remote control) to set the hours.
- 5 Press CLOCK/DISPLAY again.
  - → The clock digits for the minutes flash.
-