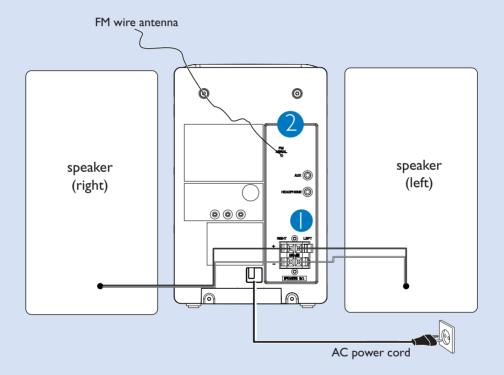

### Connection

- 1 Connect the speaker wires to the **SPEAKERS** terminals.
- 2 Connect the power cord of the system to the AC power outlet.

#### Tip:

It is unnecessary to connect the FM pigtail antenna since it is fixed to the main unit.