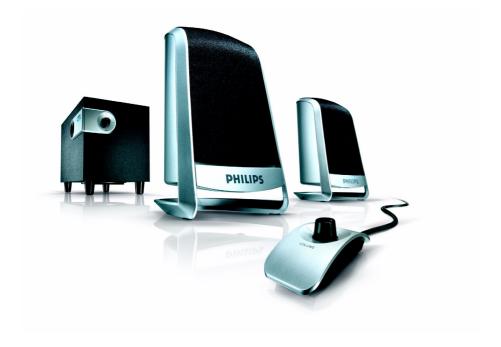

Philips Multimedia Speaker 2.1

# **Smart Sound Solution**

Controlling the sound from your multimedia gear is easy with the SPA2300. It has a wired remote control for relaxed volume level setting and bass boost level control on the subwoofer.

# Connect to all your gear

- Perfect for MP3, PC, TV, CD & more
- · Remote volume control for convenient sound adjustment

#### Loudspeakers

- · Loudspeaker enhancement: Magnetic shielded LSB
- Satellite speaker drivers: 2.5"
- Subwoofer driver: 5 1/4"
- · Bass level control: On subwoofer

# **Packaging content**

- Subwoofer
- Number of satellites: 2
- 3.5 mm stereo line cable
- Quick installation guide
- Remote control: Wired
- · Warranty card

#### Remote volume control

The handy, wired remote control allows you to set the volume level at your finger tips.

Date of issue 2006-06-15

Version: 5.0

12 NC: 9082 100 05126 EAN: 87 10895 92063 6 Specifications are subject to change without notice. Trademarks are the property of Koninklijke Philips Electronics N.V. or their respective owners. © 2006 Koninklijke Philips Electronics N.V. All Rights reserved.