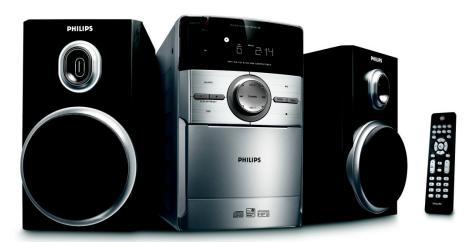

## What's in the Box?

Remote Control

You should find these items upon opening the box.