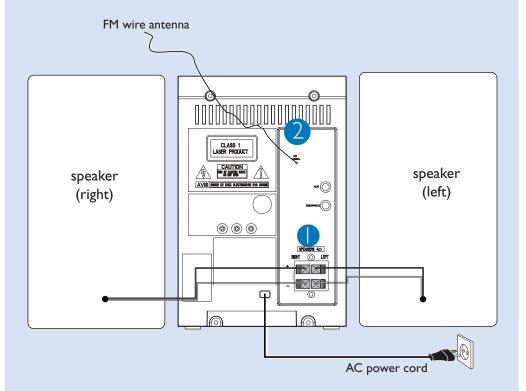

## Connection

- 1 Connect the speaker wires to the **SPEAKERS** terminals.
- 2 Connect the power cord of the system to the AC power outlet.

### Tip:

It is unnecessary to connect the FM pigtail antenna since it is fixed to the main unit.