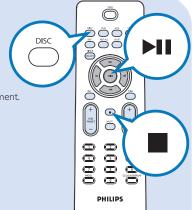

#### Notes for the remote control:

- First, select the source you wish to control by pressing one of the source select keys on the remote control (DISC or AUX, for example).
- Then select the desired function (►II,
- $| \blacktriangleleft$ ,  $\triangleright |$  for example).