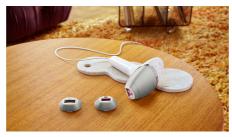

## Lumea IPL 8000 Series

SmartSkin Sensor

3 intelligent attachments: body, face, precision

With SenselQ technology

Corded use

BRI946/00

### 3 smart attachments

Specially designed attachments perfectly fit the curves of your body and trigger the most effective programs for each body area when they are connected. Face: Flat design and small window with UV filter. Body: Curved inward with a large window. Precision: Curved outward for hard-to-reach areas.

#### **Technical specs. attachments**

Body treatment attachment: Shape: Convex curved, Window size: 4.1 cm2, Tailored treatment for body: legs, arms and stomach
Face treatment attachment: Shape: Flat,
Window size: 2 cm2, extra filter, Tailored treatment for face: upper lip, chin and jawline
Precision treatment attachment: Shape: Concave curved, precise, Window size: 3 cm2, Tailored treatment for bikini and underarm areas