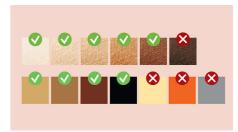

## For most skin and hair types

IPL needs contrast between the pigment in the hair color and the pigment in the skin tone, therefore works on naturally dark blonde, brown and black hair and on skin tones from fair to dark brown (I-V).