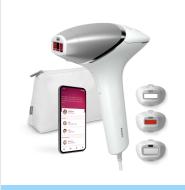

## **Full solution for face and body**

- Full solution for face and body with 3 smart attachments
- Suitable for most skin tones and hair colors

### 3 smart attachments

Specially designed attachments perfectly fit the curves of your body and trigger the most effective programs for each body area when they are connected. Face: Flat design and small window with UV filter. Body: Curved inward with a large window. Precision: Curved outward for hard-to-reach areas.

#### **Technical specs. attachments**

Body treatment attachment: Shape: Convex curved, Window size: 4.1 cm2, Tailored treatment for body: legs, arms and stomach
Face treatment attachment: Shape: Flat,
Window size: 2 cm2, extra filter, Tailored treatment for face: upper lip, chin and jawline
Precision treatment attachment: Shape: Concave curved, precise, Window size: 3 cm2, Tailored treatment for bikini and underarm areas

#### **Items included**

Instructions for use: User manual Storage: Beauty pouch

Adapter: 19.5V / 4000mA