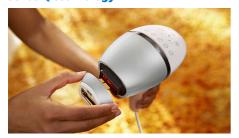

## **SenselQ technology**

Lumea 8000 Series has five easily adjustable light settings. Our SmartSkin sensor reads your skin tone and helps you find the most comfortable setting. Intelligent attachments adapt treatment for each body area.

#### flashing

SmartSkin sensor: The right setting indication on demand