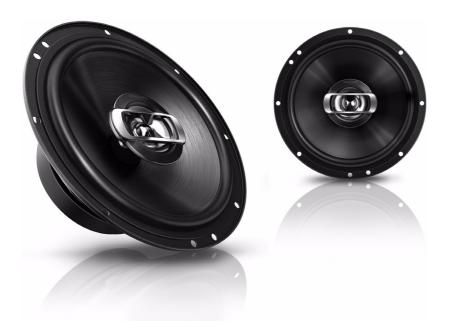

### with 2-way stereo for vivid sound

Feel your music with the Philips Car stereo speakers CSQ606. These 16cm 2-way speakers have peak power at 160W, and feature a light polypropylene cone with a soft PEI dome tweeter for you to enjoy vivid music details in clear sound.

#### Loudspeakers

- Speaker type: Coaxial speaker
- Number of ways: 2-way
  Speaker size: 16cm (6")
- Number of Loudspeakers: 2