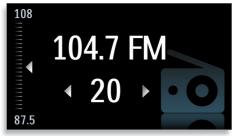

#### Digital tuning with presets

Simply tune into the station that you want to preset, then press and hold the preset button to memorise the frequency. With preset radio stations that can be stored, you can quickly access your favourite radio station without having to manually tune the frequencies each time.

### Digital tuning with presets

Digital tuning with preset stations for extra