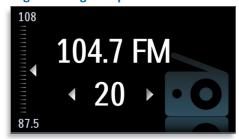

#### Digital tuning with presets

Simply tune into the station that you want to preset, then press and hold the preset button to memorise the frequency. With preset radio stations that can be stored, you can quickly access your favourite radio station without having to manually tune the frequencies each time.

### Digital tuning with presets

Digital tuning with preset stations for extra