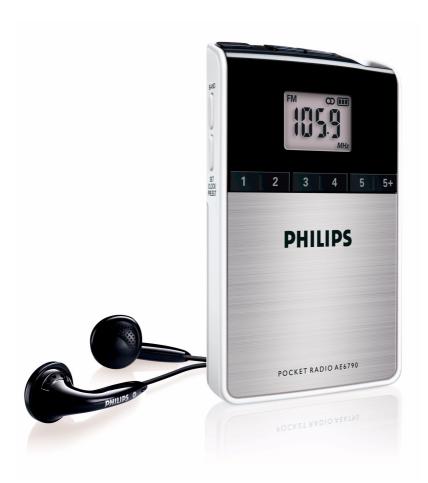

Philips
Portable Radio

Pocket size
Digital tuning

AE6790

# Digital radio on the go

with 20 pre-set radio stations

Super-compact pocket-size digital radio with 20 presets and automatic tuning.

#### Easy to use

- Built-in clock function
- Pocket-size for portable use
- $\bullet$  Large backlit LCD display for easy viewing in low light
- Stereo headphone jack for better personal music enjoyment