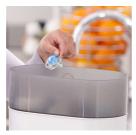

### Easy to sterilize

Keeping your little one's Soothies and pacifiers clean is easy. Simply put them in your sterilizer or submerge in boiling water.

© 2023 Koninklijke Philips N.V. All Rights reserved