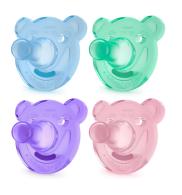

# **PHILIPS**

Soothie Shapes pacifier

One piece silicone design 3-18m Orthodontic & BPA-Free 2-pack

SCF194/03

### Soothie Shapes pacifier

### **Unique shape**

Soothie Shapes is a little different to our other pacifiers. Its unique shape lets you place your finger in the nipple so you can bond with your baby by helping them suckle.