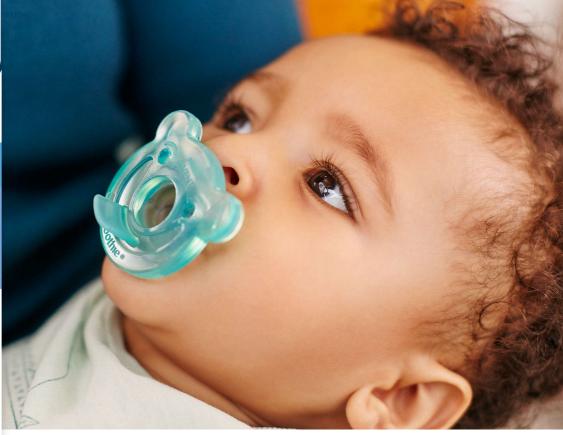

### Fingerheld solution

Unique design supports bonding

### **Unique shape**

Soothie Shapes is a little different to our other pacifiers. Its unique shape lets you place your finger in the nipple so you can bond with your baby by helping them suckle.