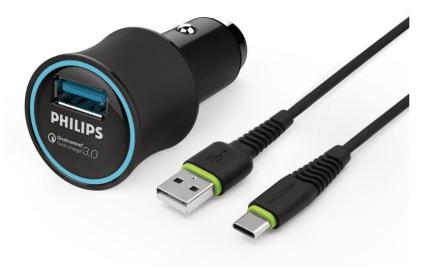

# Ultra Fast Car charger

Charge 2 cell phone in full speed at the same time or charge a tablet in full speed to gain back max power in short time in car. with Smart Protection to prevent damaging your valuable device.

### Versatile design charges anywhere

• 2 USB ports, fast charging up to 2.1A output current

### Highlights

**2 USB charging ports**USB charging ports allow you to charge USB devices.

Issue date 2022-05-09

© 2022 Koninklijke Philips N.V. All Rights reserved.

Version: 1.0.1

Specifications are subject to change without notice. Trademarks are the property of Koninklijke Philips N.V. or their respective owners.