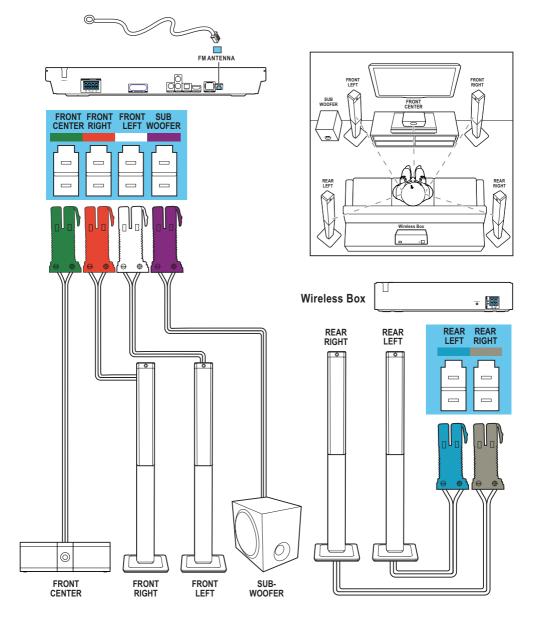

# Quick start guide

Before using your product, read all accompanying safety information

Stand mount the speakers Applied to HTB5550 and HTB5580 only

Connect and position the home theater

Connect to TV in one of these ways

Switch on the home theater

Pair up the rear speakers (for the written instructions on pair-up of the rear speakers, refer to Chapter 2 "Connect and setup" of the User Manual)

Complete the first time setup