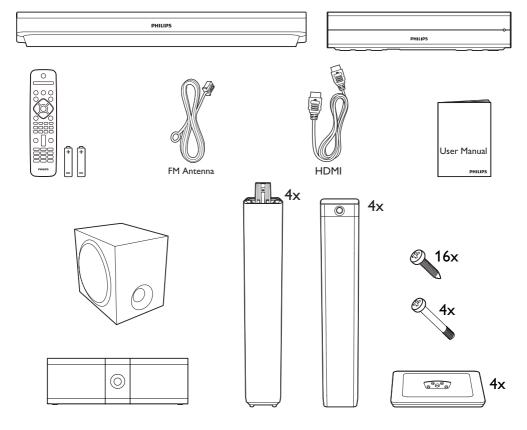

# Quick start guide

Before using your product, read all accompanying safety information

Stand mount the speakers Applied to HTB5550 and HTB5580 only

Connect and position the home theater

Connect to TV in one of these ways