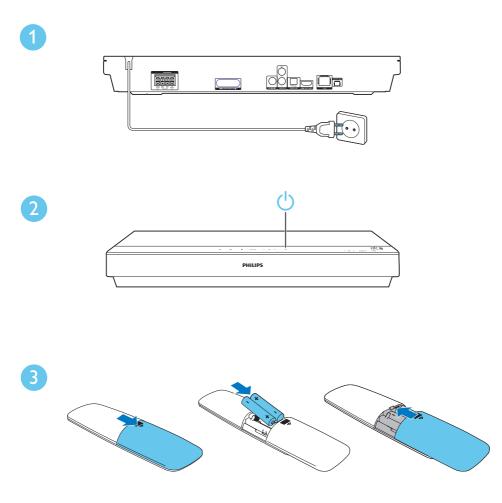

# Quick start guide

Before using your product, read all accompanying safety information

Stand mount the speakers Applied to HTB5550 and HTB5580 only

Connect and position the home theater

Connect to TV in one of these ways

Switch on the home theater

Pair up the rear speakers (for the written instructions on pair-up of the rear speakers, refer to Chapter 2 "Connect and setup" of the User Manual)

Complete the first time setup