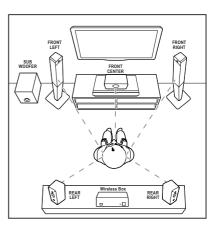

# Quick start guide

Before using your product, read all accompanying safety information

Stand mount the speakers Applied to HTB5550 and HTB5580 only

Connect and position the home theater

Connect to TV in one of these ways

Switch on the home theater

Pair up the rear speakers (for the written instructions on pair-up of the rear speakers, refer to Chapter 2 "Connect and setup" of the User Manual)

Complete the first time setup