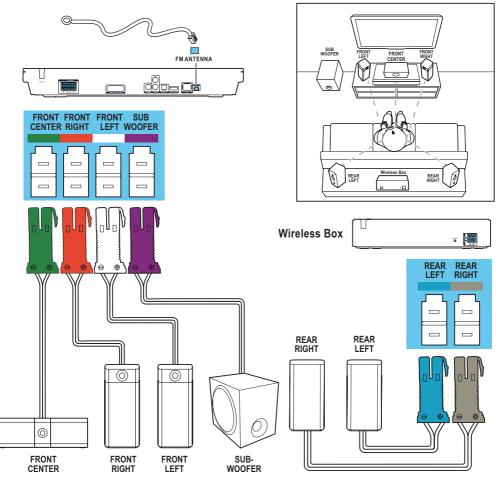

# Quick start guide

Before using your product, read all accompanying safety information

Stand mount the speakers Applied to HTB5550 and HTB5580 only

Connect and position the home theater

Connect to TV in one of these ways

Switch on the home theater

Pair up the rear speakers (for the written instructions on pair-up of the rear speakers, refer to Chapter 2 "Connect and setup" of the User Manual)

Complete the first time setup