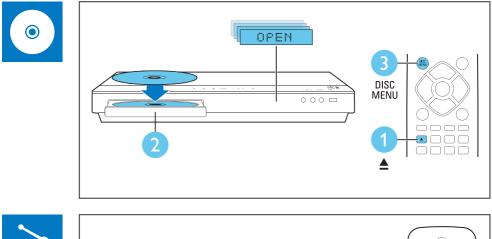

Switch on the home theater

Pair up the rear speakers (for the written instructions on pair-up of the rear speakers, refer to Chapter 2 "Connect and setup" of the User Manual)

Complete the first time setup