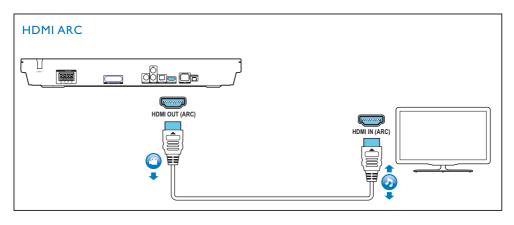

# Quick start guide

Before using your product, read all accompanying safety information

Stand mount the speakers Applied to HTB5550 and HTB5580 only

Connect and position the home theater

Connect to TV in one of these ways