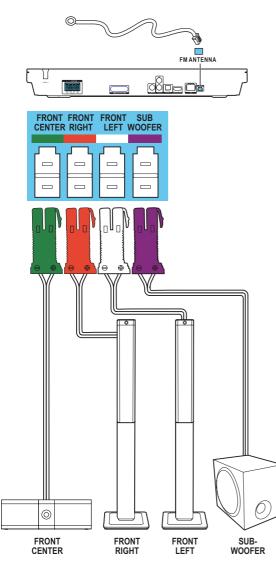

# Quick start guide

Before using your product, read all accompanying safety information

Stand mount the speakers Applied to HTB5550 and HTB5580 only

Connect and position the home theater

Connect to TV in one of these ways

Switch on the home theater

Pair up the rear speakers (for the written instructions on pair-up of the rear speakers, refer to Chapter 2 "Connect and setup" of the User Manual)

Complete the first time setup