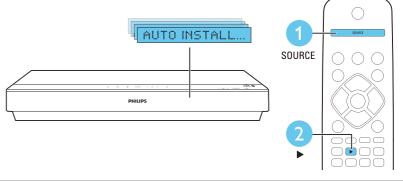

Switch on the home theater

Pair up the rear speakers (for the written instructions on pair-up of the rear speakers, refer to Chapter 2 "Connect and setup" of the User Manual)

Complete the first time setup