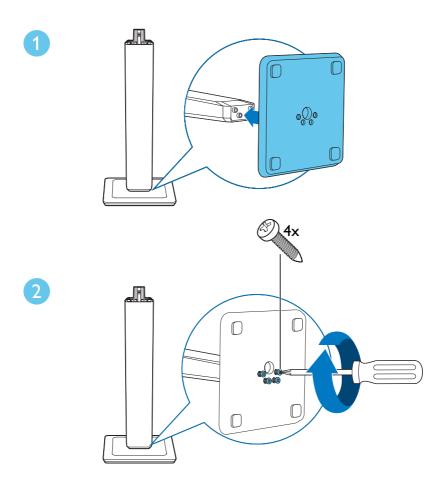

# Quick start guide

Before using your product, read all accompanying safety information

Stand mount the speakers Applied to HTB5550 and HTB5580 only

Connect and position the home theater

Connect to TV in one of these ways