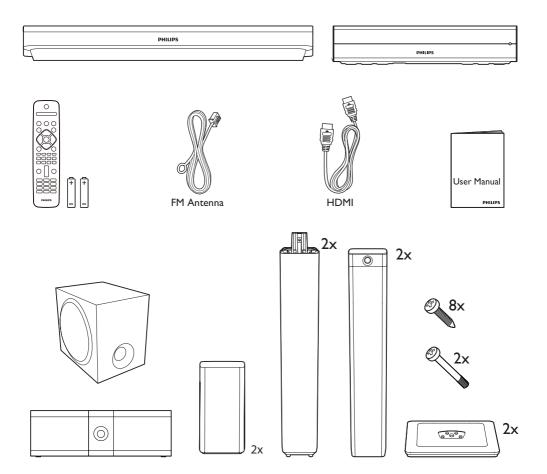

# Quick start guide

Before using your product, read all accompanying safety information

Stand mount the speakers Applied to HTB5550 and HTB5580 only

Connect and position the home theater

Connect to TV in one of these ways