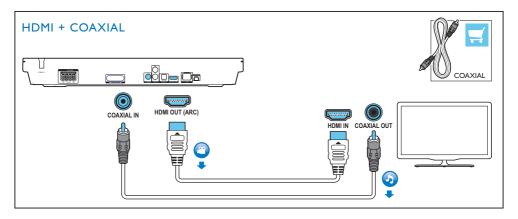

# Quick start guide

Before using your product, read all accompanying safety information

Stand mount the speakers Applied to HTB5550 and HTB5580 only

Connect and position the home theater

Connect to TV in one of these ways