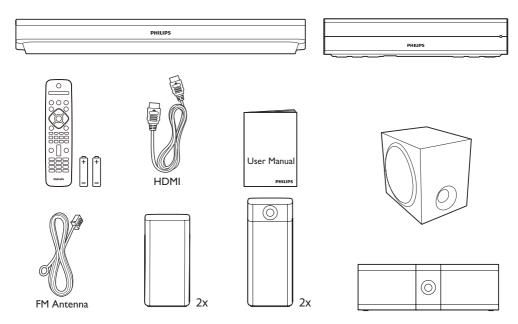

# Quick start guide

Before using your product, read all accompanying safety information

Stand mount the speakers Applied to HTB5550 and HTB5580 only

Connect and position the home theater

Connect to TV in one of these ways