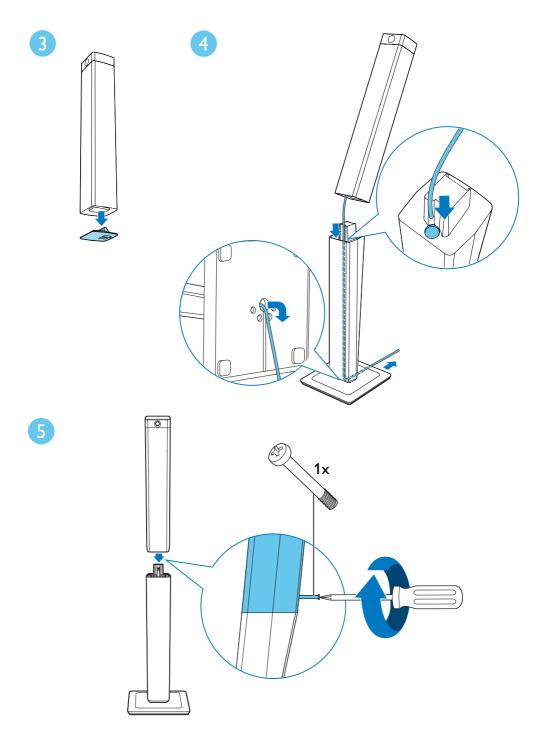

# Quick start guide

Before using your product, read all accompanying safety information

Stand mount the speakers Applied to HTB5550 and HTB5580 only

Connect and position the home theater

Connect to TV in one of these ways