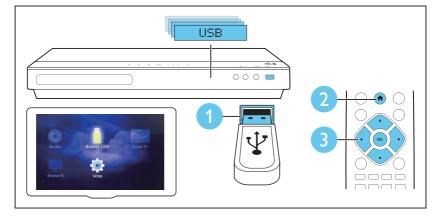

Use your home theater

Play audio through Bluetooth or connect Bluetooth via NFC

For more information about using this product, visit www.philips.com/support

Specifications are subject to change without notice © 2015 Koninklijke Philips N.V.All rights reserved. Trademarks are the property of Koninklijke Philips N.V. or their respective owners.