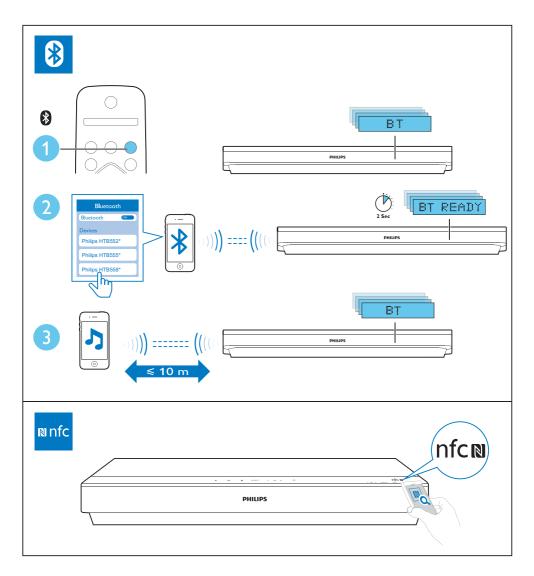

Use your home theater

Play audio through Bluetooth or connect Bluetooth via NFC

For more information about using this product, visit www.philips.com/support

Specifications are subject to change without notice © 2015 Koninklijke Philips N.V.All rights reserved. Trademarks are the property of Koninklijke Philips N.V. or their respective owners.