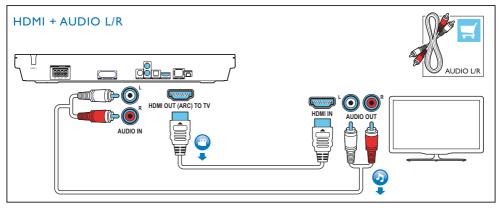

# Quick start guide

Before using your product, read all accompanying safety information

Stand mount the speakers Applied to HTB5550 and HTB5580 only

Connect and position the home theater

Connect to TV in one of these ways