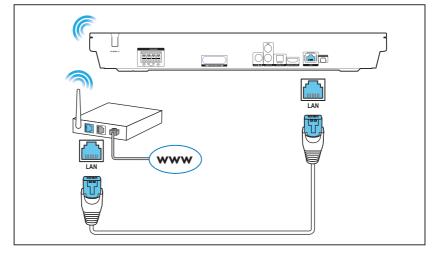

# Quick start guide

Before using your product, read all accompanying safety information

Stand mount the speakers Applied to HTB5550 and HTB5580 only

Connect and position the home theater

Connect to TV in one of these ways