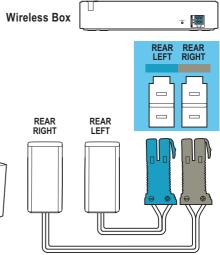

# Quick start guide

Before using your product, read all accompanying safety information

Stand mount the speakers Applied to HTB5550 and HTB5580 only

Connect and position the home theater

Connect to TV in one of these ways

Switch on the home theater

Pair up the rear speakers (for the written instructions on pair-up of the rear speakers, refer to Chapter 2 "Connect and setup" of the User Manual)

Complete the first time setup