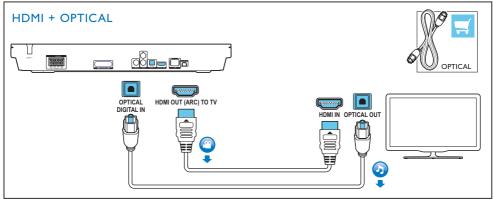

# Quick start guide

Before using your product, read all accompanying safety information

Stand mount the speakers Applied to HTB5550 and HTB5580 only

Connect and position the home theater

Connect to TV in one of these ways