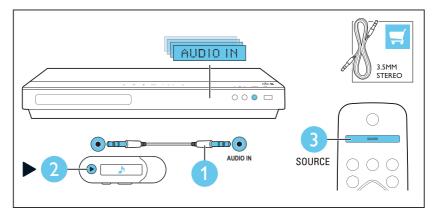

Use your home theater

Play audio through Bluetooth or connect Bluetooth via NFC

For more information about using this product, visit www.philips.com/support

Specifications are subject to change without notice © 2015 Koninklijke Philips N.V.All rights reserved. Trademarks are the property of Koninklijke Philips N.V. or their respective owners.