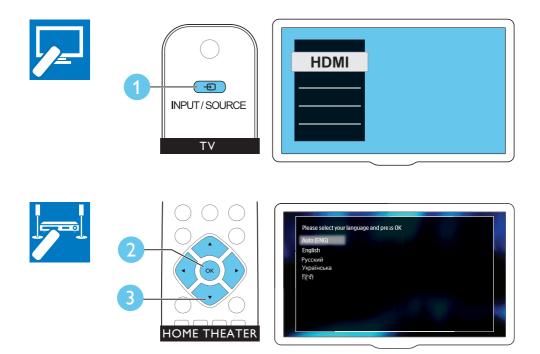

# Quick start guide

Before using your product, read all accompanying safety information

Stand mount the speakers Applied to HTB5550 and HTB5580 only

Connect and position the home theater

Connect to TV in one of these ways

Switch on the home theater

Pair up the rear speakers (for the written instructions on pair-up of the rear speakers, refer to Chapter 2 "Connect and setup" of the User Manual)

Complete the first time setup