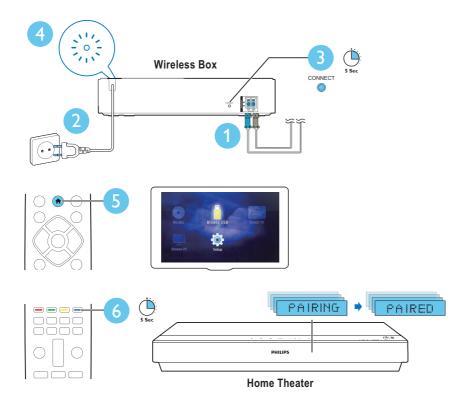

Switch on the home theater

Pair up the rear speakers (for the written instructions on pair-up of the rear speakers, refer to Chapter 2 "Connect and setup" of the User Manual)

Complete the first time setup