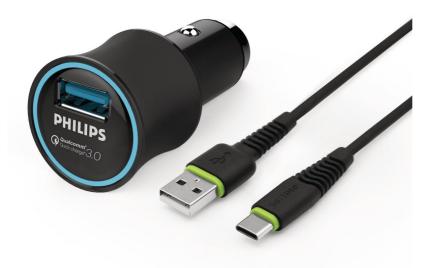

# Ultra Fast Car charger

Charge 2 cell phone in full speed at the same time or charge a tablet in full speed to gain back max power in short time in car. with Smart Protection to prevent damaging your valuable device.

#### Versatile design charges anywhere

• 2 USB ports, fast charging up to 2.1A output current

Charger

### Highlights

**2 USB charging ports** USB charging ports allow you to charge USB devices.

Issue date 2022-05-15

 $\textcircled{\mbox{\sc c}}$  2022 Koninklijke Philips N.V. All Rights reserved.

www.philips.com