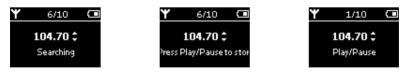

#### Auto tune

- () From the root menu, select **RADIO** to enter the radio mode.
- (2) To find the radio stations with the strongest signals available in your area and store them as preset stations, use the Auto tune function. 1. From the root menu select "Settings"
  - 2. Select "radio" and choose "Auto tune"

#### Playing a saved radio station

- 1 From the root menu, select **RADIO** to enter the radio mode.
- 2 Press K to scroll up or ➤ to scroll down through your presets.

#### Manual tune

- In the radio screen, press ▲ / ▼ to tune step by step. The screen will show a change in frequency.
- 2 Press and hold the ▲ / ▼ to search for next / previous available station.
- 3 Press **II** to save the newly tuned station as a preset.