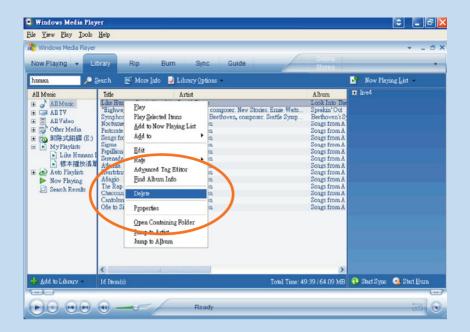

## **Delete Tracks and Playlists**

- (1) Click to highlight an item.
- (2) Right click and select Delete to delete.

Press and hold <Ctrl> on your keyboard and click to select more than one item. To select consecutive items, click the first item, press and hold <Shift> on your keyboard, and then click the last item.