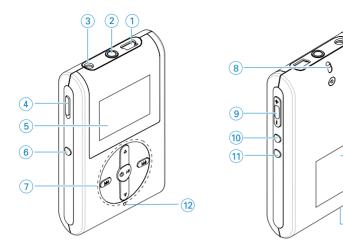

### Overview of controls and connections

(1) USB cable connector n Headphones jack (2) 5V DC Charging socket (3) (4) HOLD slider To disable key press (5) LCD display Dynamically displays menu, options and track information To switch between root menu, library and now playing screens (6) VIFW Scroll; SuperScroll; Playmode shortcut and  $\blacktriangle$  /  $\blacktriangledown$ (7)**A** / **V** Rewind / Fast forward; Skip to previous / next; Up / Down to 1 level **()** ►II Power on / off and Play / Pause; (8) Neckstrap eyelet Volume + / -Volume control (9) (10) REC Start or Stop Voice recording PLAYLIST Add the current track to My Playlist (11) MIC Microphone (12) Type number (13) Serial number (14)