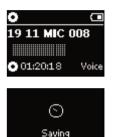

#### Making voice recording

(1) Make sure you are not in the radio mode.

(3) Press **REC** again to stop voice recording.

xxx = track number).

Press and hold REC for 3 seconds to start voice recording.
 → Device shows the recording state.

→ Device shows the saving state. Your voice recording will be saved

(filename = recordings > mic > DDMM\* MIC xxx.way:

\*D = Date, M = Month

on your device