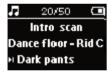

### Searching for your desired music

(1) From the root menu, select MUSIC to enter the music mode. As you enter the music mode, you can search from the following display options:

| Playlists —                                       | Playlists collections            | <ul> <li>Tracks listed in chronologically saved or most played<br/>order (see ADVANCED FEATURES IN PLAYBACK for<br/>more information)</li> </ul> |
|---------------------------------------------------|----------------------------------|--------------------------------------------------------------------------------------------------------------------------------------------------|
| All songs —                                       | Alphabetically<br>listed tracks  |                                                                                                                                                  |
| Artists —                                         | Alphabetically<br>listed artists | <ul> <li>Alphabetically — Tracks listed in<br/>listed albums album order</li> </ul>                                                              |
| Genres —                                          | Alphabetically<br>listed genres  | <ul> <li>Alphabetically — Alphabetically — Tracks listed in listed artists</li> <li>Listed albums</li> <li>Listed albums</li> </ul>              |
| Albums —                                          | Alphabetically<br>listed albums  | Tracks listed in album order                                                                                                                     |
| <pre>♪ 1/5 <playlists< pre=""></playlists<></pre> | •                                |                                                                                                                                                  |

- (2) Press ▲ to scroll up or ▼ to scroll down for your option. Press ⇒ for next or I<< for previous levels.</p>
- ③ Press ►II to play your selection.

All songs Artists

TIP

You can also press and hold  $\blacktriangle$  or  $\checkmark$  key to fast scroll lists of songs (SuperScroll). An enlarged head letter will show as the tracks scroll quickly. Stop pressing when you have arrived at your desired head letter.