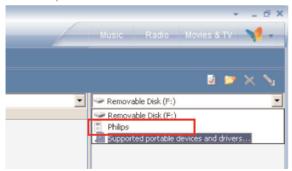

#### Organize and transfer your music using Windows Media Player 10

- 1 Launch Windows Media Player from Windows desktop or Start menu.
- 2 To transfer files from your computer to your device, click the **Sync** tab.
- (3) In the **Items to Copy** pane, in the drop-down list, click the playlist, category, or other item that you want to copy.
- (4) Clear the check boxes next to any files you do not want to copy.
- (5) In the **Items on Device** pane, in the drop-down list, click the device that you want to copy files to. i.e. **Philips**\*
- 6 Click the **Sync** button.