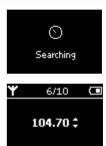

#### Auto tune

- () From the root menu, select **RADIO** to enter the radio mode.
- (2) To find the radio stations with the strongest signals available in your area and store them as preset stations, use the Auto tune function. 1. From the root menu select "Settings"
  - 2. Select "radio" and choose "Auto tune"

#### Manual tune

- In the radio screen, press ▲ / ▼ to tune step by step. The screen will show a change in frequency.
- 2 Press and hold the ▲ / ▼ to search for next / previous available station.
- 3 Press **II** to save the newly tuned station as a preset.