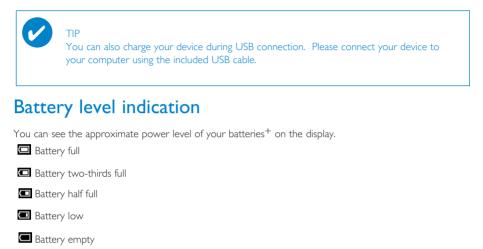

The device is fully charged when the charging animation stops and the icon  $\square$  shows.

+ Rechargeable batteries have a limited number of charge cycles and may eventually need to be replaced. Battery life and number of charge cycles vary by use and settings.