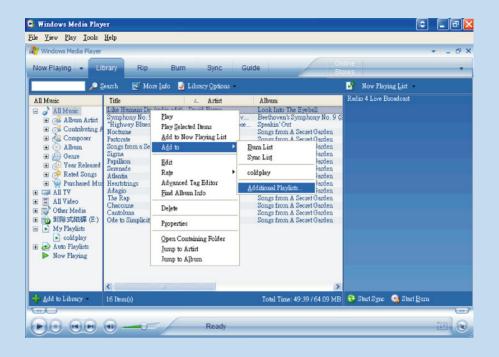

## Add Tracks to a Playlist on your PC using WMP

- (1) Click to highlight an item.
- (2) Right click on the item and select Add to > Additional Playlist.
- (3) From the Add to Playlist pop-up window, select an existing playlist or add new one.
- (4) The selection is added to playlist.

### TIP

Press and hold <Ctrl> on your keyboard and click to select more than one item. To select consecutive items, click the first item, press and hold <Shift> on your keyboard, and then click the last item.