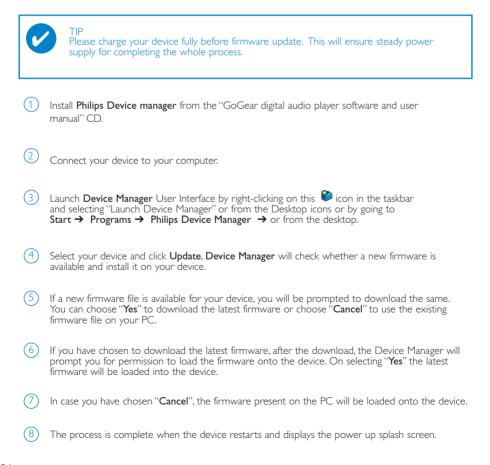

### Update and repair with Philips Device Manager

| Upgrade                                  |    |
|------------------------------------------|----|
| Upgrade<br>Firmware Update               |    |
| Device Repair                            |    |
| Troubleshooting                          |    |
| Safety and Maintenance                   |    |
| General maintenance                      |    |
| About operating and storage temperatures |    |
| Take care when using headphones          |    |
| Copyright information                    |    |
| Data logging                             |    |
| Environmental information                |    |
| Disposal of your old product             |    |
| Modifications                            |    |
| Notice for the USA                       |    |
| Notice for the Canada and European Union | 29 |
| Technical data                           |    |