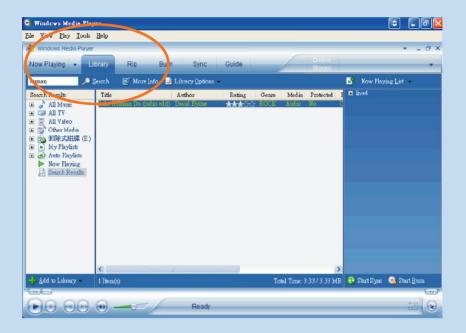

| Windows Media Playe                                                                                                                                                                                                                                                                                   | r<br>.ibrary Rip Burr                                                                                                                                                                                                                                                                                                                                                                                                                                                                                                                                                                                                                                                                                                                                                                                                                                                                                                                                                                                                                                                                                                                                                                                                                                                                                                                                                                                                                                                                                                                                                                                                                                                                                                                                                                                                                                                                                                                                                                                                                                                                                                     | n Sync Gui                                                                                                                                                                                                                                                                         | de                                                                                                                                                                                                                                                                                                                                                                                                                                                                                                                                                                                                                                                                                                                                                                                                                                                                                                                                                                                                                                                                                                                                                                                                                                                                                                                                                                                                                                                                                                                                                                                                                                                                                                                                                                                                                                                                                                                                                                                                                                                                                                                                                                                                                                                                                                                                                                                                                                                                                        | Online<br>Stores                                            | - 0                                                                                                                      |
|-------------------------------------------------------------------------------------------------------------------------------------------------------------------------------------------------------------------------------------------------------------------------------------------------------|---------------------------------------------------------------------------------------------------------------------------------------------------------------------------------------------------------------------------------------------------------------------------------------------------------------------------------------------------------------------------------------------------------------------------------------------------------------------------------------------------------------------------------------------------------------------------------------------------------------------------------------------------------------------------------------------------------------------------------------------------------------------------------------------------------------------------------------------------------------------------------------------------------------------------------------------------------------------------------------------------------------------------------------------------------------------------------------------------------------------------------------------------------------------------------------------------------------------------------------------------------------------------------------------------------------------------------------------------------------------------------------------------------------------------------------------------------------------------------------------------------------------------------------------------------------------------------------------------------------------------------------------------------------------------------------------------------------------------------------------------------------------------------------------------------------------------------------------------------------------------------------------------------------------------------------------------------------------------------------------------------------------------------------------------------------------------------------------------------------------------|------------------------------------------------------------------------------------------------------------------------------------------------------------------------------------------------------------------------------------------------------------------------------------|-------------------------------------------------------------------------------------------------------------------------------------------------------------------------------------------------------------------------------------------------------------------------------------------------------------------------------------------------------------------------------------------------------------------------------------------------------------------------------------------------------------------------------------------------------------------------------------------------------------------------------------------------------------------------------------------------------------------------------------------------------------------------------------------------------------------------------------------------------------------------------------------------------------------------------------------------------------------------------------------------------------------------------------------------------------------------------------------------------------------------------------------------------------------------------------------------------------------------------------------------------------------------------------------------------------------------------------------------------------------------------------------------------------------------------------------------------------------------------------------------------------------------------------------------------------------------------------------------------------------------------------------------------------------------------------------------------------------------------------------------------------------------------------------------------------------------------------------------------------------------------------------------------------------------------------------------------------------------------------------------------------------------------------------------------------------------------------------------------------------------------------------------------------------------------------------------------------------------------------------------------------------------------------------------------------------------------------------------------------------------------------------------------------------------------------------------------------------------------------------|-------------------------------------------------------------|--------------------------------------------------------------------------------------------------------------------------|
| Ill Music<br>All Music<br>⊕ 🛃 Album Artist                                                                                                                                                                                                                                                            | Title<br>Like Humans Do (radio edit)<br>Symphony No. 9 (Scherzo)<br>"Highway Blues"                                                                                                                                                                                                                                                                                                                                                                                                                                                                                                                                                                                                                                                                                                                                                                                                                                                                                                                                                                                                                                                                                                                                                                                                                                                                                                                                                                                                                                                                                                                                                                                                                                                                                                                                                                                                                                                                                                                                                                                                                                       | Library Options -<br><u>Artist</u><br>David Byme<br>Ludwig van Beethov<br>Marc Seales, compose                                                                                                                                                                                     | Album<br>Look Into The Eyeball<br>Beethoven's Symphony N<br>Speakin' Out                                                                                                                                                                                                                                                                                                                                                                                                                                                                                                                                                                                                                                                                                                                                                                                                                                                                                                                                                                                                                                                                                                                                                                                                                                                                                                                                                                                                                                                                                                                                                                                                                                                                                                                                                                                                                                                                                                                                                                                                                                                                                                                                                                                                                                                                                                                                                                                                                  | Noct                                                        | Now Playing List<br>• Now Playing List<br>Burn List<br>Sync List                                                         |
| <ul> <li>Contributing</li> <li>Composer</li> <li>Composer</li> <li>Composer</li> <li>Calbum</li> <li>Genre</li> <li>Year Release</li> <li>Reted Songe</li> <li>Reted Songe</li> <li>All TY</li> <li>All TY</li> <li>All TY</li> <li>Other Media</li> <li>Other Media</li> <li>My Plavilitz</li> </ul> | Poctume     Songs from a Secret Garden     Sigma     Secret Garden     Sigma     Secret Garden     Sigma     Secretar     Secretar | Hart Coales Compose<br>Secret Ganden<br>Secret Ganden | Songs from A Secret Gan<br>Songs from C Secret Gan<br>Songs from Secret Gan<br>Secret | den<br>den<br>den<br>den<br>den<br>den<br>den<br>den<br>den | Clear List Repeat Elay Shuffled Shuffle List Now Sort Edit ysing Playlist Editor New List Edit Playlist Save Playlist As |
| Add to Library -                                                                                                                                                                                                                                                                                      | I6 Item(e)                                                                                                                                                                                                                                                                                                                                                                                                                                                                                                                                                                                                                                                                                                                                                                                                                                                                                                                                                                                                                                                                                                                                                                                                                                                                                                                                                                                                                                                                                                                                                                                                                                                                                                                                                                                                                                                                                                                                                                                                                                                                                                                |                                                                                                                                                                                                                                                                                    | Additional F                                                                                                                                                                                                                                                                                                                                                                                                                                                                                                                                                                                                                                                                                                                                                                                                                                                                                                                                                                                                                                                                                                                                                                                                                                                                                                                                                                                                                                                                                                                                                                                                                                                                                                                                                                                                                                                                                                                                                                                                                                                                                                                                                                                                                                                                                                                                                                                                                                                                              | >                                                           | Total Time: .                                                                                                            |

## Edit Track Information

- (1) Click on a track.
- 2 Right click and select Edit.
- (3) Click on the text boxes to edit relevant information.

### Search for Tracks

- 1 Type a search string in the Search field.
- (2) Click on Search to start searching.
- 3 You will see tracks that contain the search string.
- (4) You can play, transfer, delete or add these tracks.