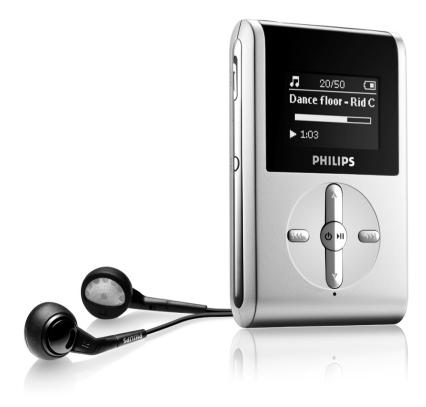

### Overview of controls and connections

(1) USB cable connector n Headphones jack (2) 5V DC Charging socket (3) (4) HOLD slider To disable key press (5) LCD display Dynamically displays menu, options and track information To switch between root menu, library and now playing screens (6) VIFW Scroll; SuperScroll; Playmode shortcut and  $\blacktriangle$  /  $\blacktriangledown$ (7)**A** / **V** Rewind / Fast forward; Skip to previous / next; Up / Down to 1 level **()** ►II Power on / off and Play / Pause; (8) Neckstrap eyelet Volume + / -Volume control (9) (10) REC Start or Stop Voice recording PLAYLIST Add the current track to My Playlist (11) MIC Microphone (12) Type number (13) Serial number (14)