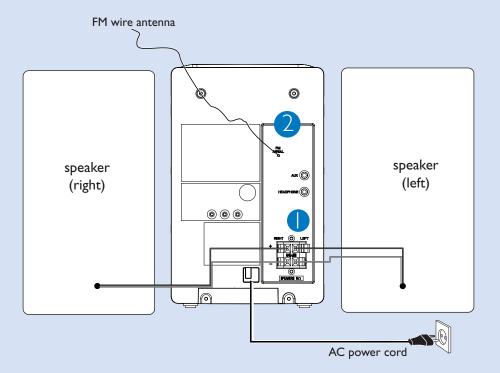

### Connection

- 1 Connect the speaker wires to the **SPEAKERS** terminals.
- 2 Connect the power cord of the system to the AC power outlet.

#### Tip:

It is unnecessary to connect the FM pigtail antenna since it is fixed to the main unit.