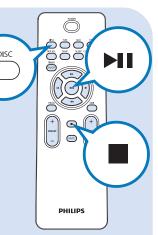

#### Notes for the remote control:

- First, select the source you wish to control by pressing one of the source select keys on the remote control (DISC or AUX, for example).
- Then select the desired function (►II,
  I, ►I for example).