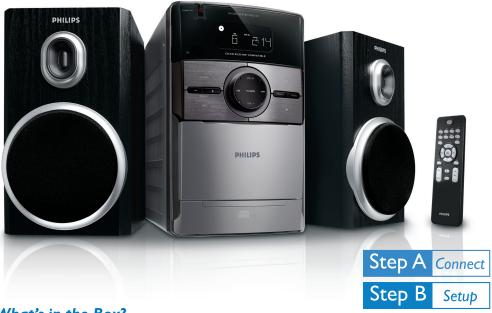

# Quick Start Guide



#### What's in the Box?

You should find these items upon opening the box.







### Connection

- 1 Connect the speaker wires to the **SPEAKERS** terminals.
- 2 Connect the power cord of the system to the AC power outlet.



#### Tip:

It is unnecessary to connect the FM pigtail antenna since it is fixed to the main unit.

## Step B Setup

## Setting the clock

- 1 In standby mode, press and hold **CLOCK/DISPLAY** on the remote control set for 2 seconds.
- **2** Press **PROG** to select 12-hour or 24-hour display.
- **3** Press **CLOCK/DISPLAY** to confirm.
  - → The clock digits for the hours flash.
- 4 Press **TUNING** I ►► I (► / ► on the remote control) to set the hours.
- 5 Press CLOCK/DISPLAY again.
  - → The clock digits for the minutes flash.
- 6 Press **TUNING** I ►► I (► / ►