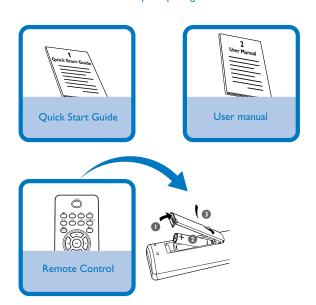

# Quick Start Guide



#### What's in the Box?

You should find these items upon opening the box.







### Connection

- 1 Connect the speaker wires to the **SPEAKERS** terminals.
- 2 Connect the power cord of the system to the AC power outlet.



#### Tip:

It is unnecessary to connect the FM pigtail antenna since it is fixed to the main unit.

## Step B Setup

## Setting the clock

- 1 In standby mode, press and hold **CLOCK/DISPLAY** on the remote control set for 2 seconds.
- **2** Press **PROG** to select 12-hour or 24-hour display.
- **3** Press **CLOCK/DISPLAY** to confirm.
  - → The clock digits for the hours flash.
- 4 Press **TUNING** I ►► I (► / ► on the remote control) to set the hours.
- 5 Press CLOCK/DISPLAY again.
  - → The clock digits for the minutes flash.
- 6 Press **TUNING** I ►► I (► / ► on the remote control) to set the minutes.
- 7 Press **CLOCK/DISPLAY** to conf