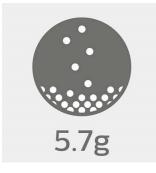

# 5.7g ultra lightweight design\*

Weighing in at just 5.7g, these Actionfit sports earphones are so light and comfortable that you will forget you are even wearing them. Perfect for keeping you going right through the hard final miles.