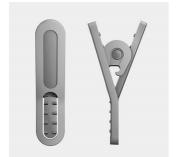

# Cable clip

A cable clip comes included with ActionFit earphones, keeping the cable out of your way while you push yourself harder.