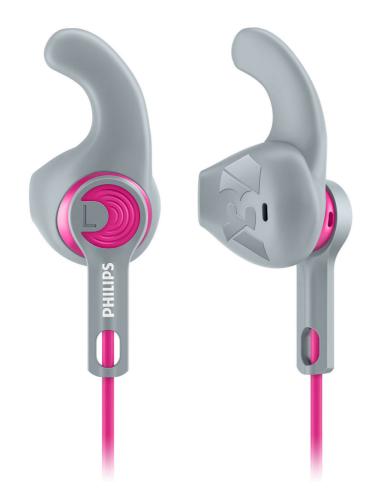

Philips Sports headphones

8.6mm drivers/open-back Earbud

# SHQ1300PK

# Secure fit and ultra lightweight

Hit a new personal record with the featherweight Actionfit SHQ1300 headphones. Sweat and rain proof, these tough headphones guarantee powerful bass and an optimal fit, thanks to high performance drivers and a C shaped stability lock.