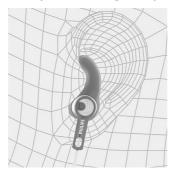

#### C-shaped stabilizing ear tip

C-shaped rubberized ear tips keep the Actionfit earphones tightly in your ear so you can focus on your workout, not on keeping them in.