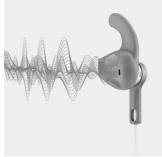

#### High performance sound

8.6mm neodynium drivers pump out high performance sound, pushing you to perform at your best.

#### **Open acoustic design**

These ActionFit headphones do not block out sound, so you can keep aware of your environment and stay safe, especially when exercising outdoors. An open acoustic platform provides quality sound without masking the world around you.