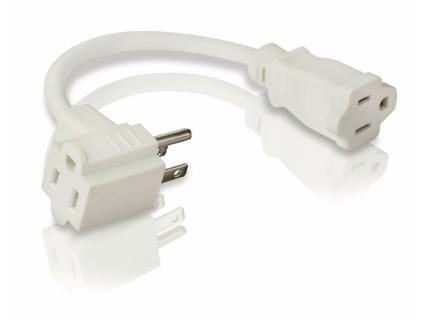

### Expands 1 outlet into 2

Heavy duty adapter converts a standard outlet into two adapter-ready outlets. Maintains the original outlet and creates the pass through outlet as the additional one. Perfect accessory for strips without enough adapter-spaced outlets. (White)

### Provides more adapter-spaced outlets

• 15.2 cm (6") power cord

# Highlights

**15.2** cm (6") power cord It allows you to utilize your conventional power strip with additional flexibility