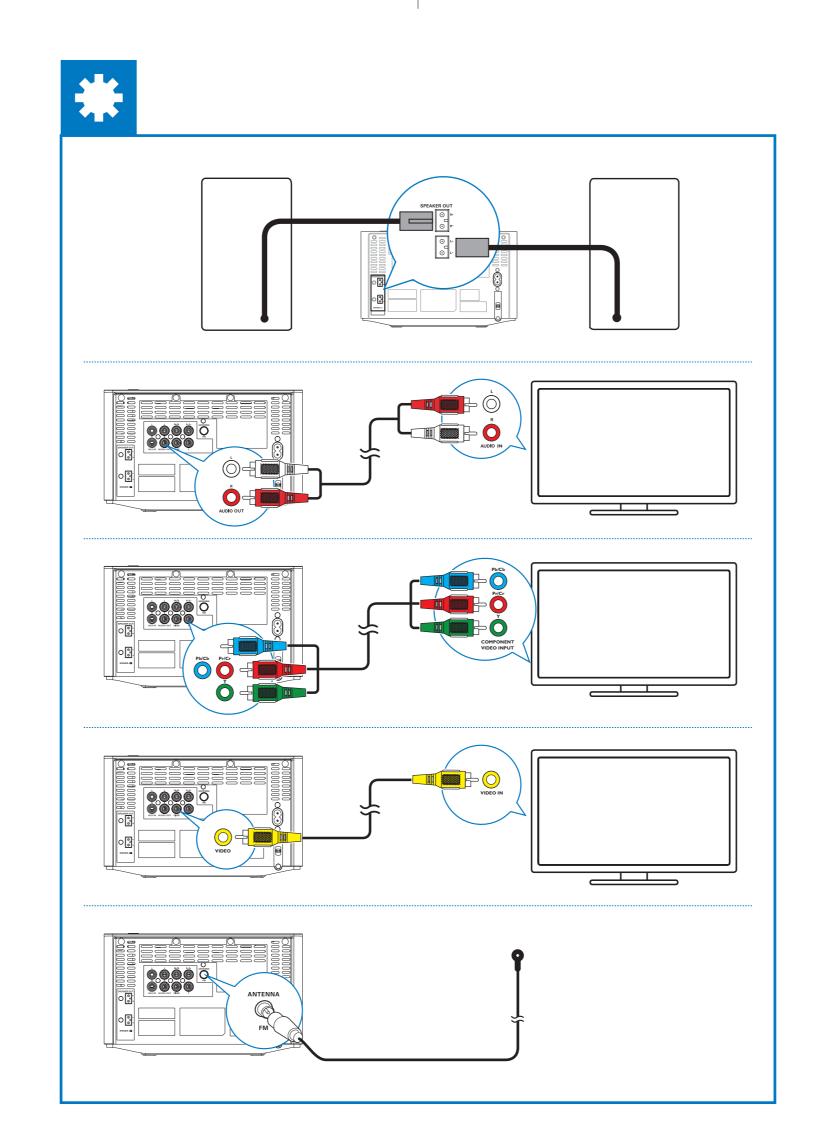

Register your product and get support at www.philips.com/welcome

DCD3020

Specifications are subject to change without notice 2013 © WOOX Innovations Limited. All rights reserved. This product was brought to the market by WOOX Innovations Limited or one of its affiliates, further referred to in this document as WOOX Innovations, and is the manufacturer of the product. WOOX Innovations is the warrantor in relation to the product with which this booklet was packaged. Philips and the Philips Shield Emblem are registered trademarks of Koninklijke Philips N.V.