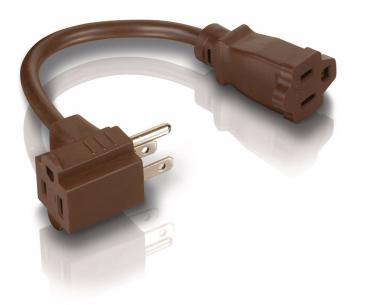

Philips Power multiplier

2 outlets 15.2 cm (6") Brown

# Expands 1 outlet into 2

Heavy duty adapter converts a standard outlet into two adapter-ready outlets. Maintains the original outlet and creates the pass through outlet as the additional one.Perfect accessory for strips without enough adapter-spaced outlets.(Brown)

### **Built-in convenience**

- 15.2 cm (6") power cord
- Heavy-duty molded plugs

# Highlights

15.2 cm (6") power cord It allows you to utilize your conventional power strip with additional flexibility

Heavy-duty molded plugs Stands up to wear and tear.