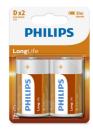

# Top low-drain device batteries

For your low-drain products choose LongLife batteries. Zinc-Chloride technology is perfect for your clocks, radios, calculators and remote controls.

## Specifications

- Battery type: D / R20 Zinc Chloride
- Battery voltage: 1.5 V

- Green Specifications
   Chemical composition: Zinc Chloride
   Heavy metals: Cd free, Hg free
- Packaging material: Carton, PET
  Packaging type: PET blister