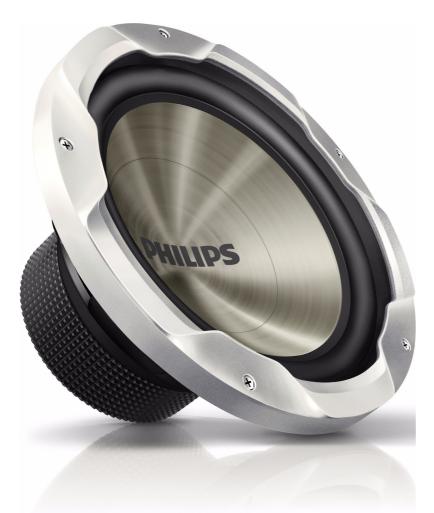

Philips Car subwoofer

25.4 cm (10")

CSP1000

## delivers powerful notes and beats

Sense the true music with the 25cm Philips Car power subwoofer CSP1000. With peak power at 1000W, a high density fiber-composite cone and 4-layer copper voice coil, this subwoofer delivers powerful notes and beats with deep and rigid bass.

## Rich bass on the road

- 250W RMS power handling
- · High-density composite cone for deep bass boost
- 4-layer copper voice coil maximizes rigid bass
- Butyl rubber surround for maximum smooth response
- Strong ferrite magnet for high power performance

## High durability, sustainable performance

- Sturdy fiber-composite cone for all-weather performance
- Thick magnet rubber boot protects against mechanical damages
- Endurance and performance stability in extreme conditions