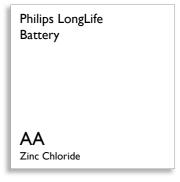

## **Specifications**

- Battery type: AA / R6 Zinc Chloride
- Battery voltage: 1,5 V

#### **Technical specifications**

- Shelf life: 3 years
- Interchangeable with: AA, R6, UM3, 15F, M15F

Issue date 2022-04-24

© 2022 Koninklijke Philips N.V. All Rights reserved.

Version: 2.1.4

Specifications are subject to change without notice. Trademarks are the property of Koninklijke Philips N.V. or their respective owners.