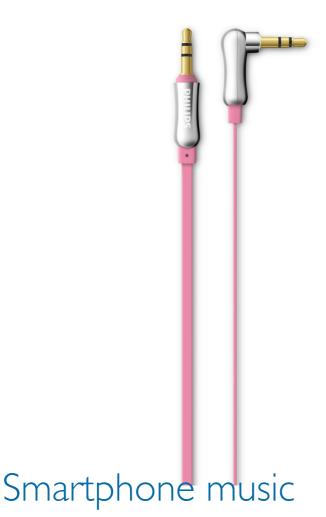

with this flat 3.5mm audio cable

This cable delivers music for cars with an aux-in.

### Enjoy Smartphone music in your car

• Works with any car or Hi-fi with a 3.5mm aux in

### Clear natural sound

- High purity copper for lossless signal transfer
- Gold plated connectors for reliable contact

## Tangle free

• Flat and elastic cable

#### **Easy installation**

• Plug and play for easy use

Philips
3.5mm audio cable

1,2 m
Pink