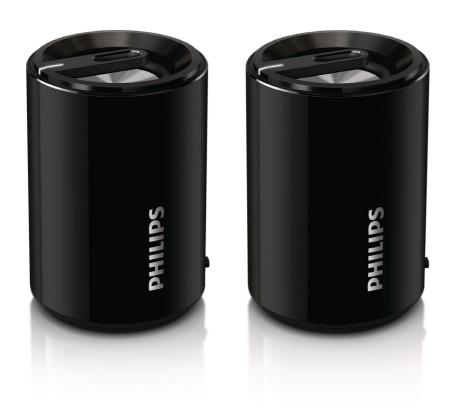

Philips SoundShooter Portable Speakers

# Big in sound, small in size

Portable speakers to complement a modern lifestyle. Twin speakers play stereo sound via a universal 3.5mm audio in that fits any device, with built-in rechargeable batteries for playback anywhere. Guaranteed music delight!