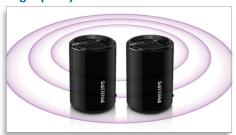

# High-quality stereo sound

These twins portable speakers create a natural stereo sound stage when they are placed apart, the effect is more realistic and more enjoyable.