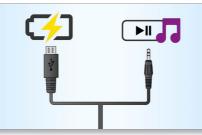

## Charge and play in one cable

This Philips speaker comes with one cable for both battery charging & aux-in music playback. Conveniently eliminate cable clutter and enjoy uncompromised signal quality.