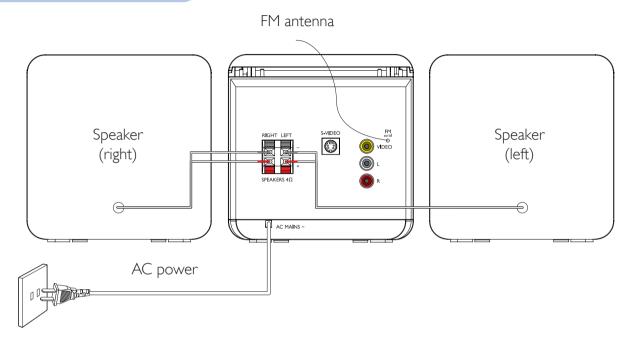

# Step A Connect

- Connect the speaker cables.
- Connect the AC power cord to the wall socket.