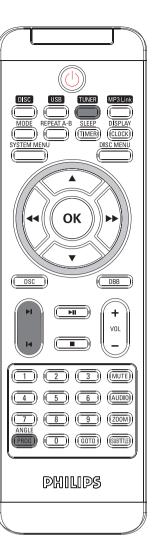

#### Set clock

- In standy-by mode, press and hold **CLOCK/DISPLAY** to activate the clock setting mode.
  - → The 12 hour or 24 hour format is displayed.
- Press **PROG** repeatedly to select 12 hour or 24 hour format.
- Press CLOCK/DISPLAY to confirm.
  - → The hour digits are displayed and begin to blink.
- Press **◄/▶** to set the hour.
- Press CLOCK/DISPLAY to confirm.
  - → The minute digits are displayed and begin to blink,
- Press **≪/>>** to set the minute.
- Press CLOCK/DISPLAY to confirm.

## Programming and tuning to radio stations

0

Press **TUNER** to select FM.

2

Press and hold **PROG/ANGLE** for more than 2 seconds.

- → All available stations are programmed in the order of waveband reception strength.
- → The first programmed radio station is broadcast automatically.

3

Press ✓ or ▶ until the desired preset station is displayed.