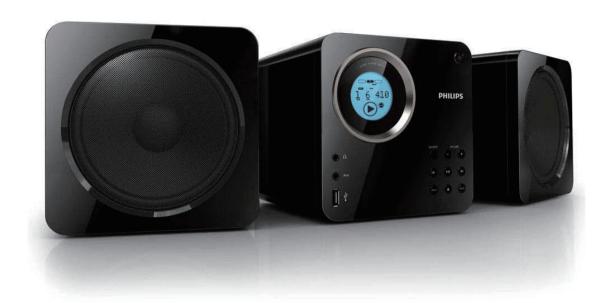

# Step A Connect

- Connect the speaker cables.
- Connect the AC power cord to the wall socket.