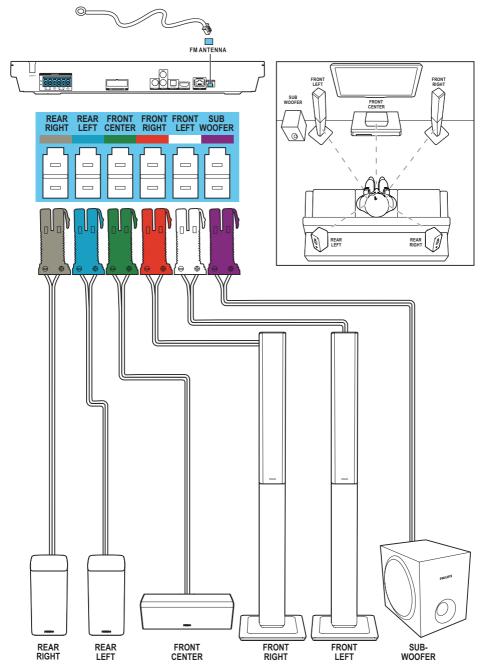

## Always there to help you Register your product and get support at

www.philips.com/welcome



HTB3520 HTB3550 HTB3580

# Quick start guide





Before using your product, read all accompanying safety information



#### HTB3520













Stand mount the speakers Applied to HTB3550 and HTB3580 only







Connect and position the home theater

#### HTB3520



#### HTB3550







Connect to TV in one of these ways











Switch on the home theater





### Complete the first time setup





Use your home theater

















Play audio through Bluetooth or connect Bluetooth via NFC





For more information about using this product, visit www.philips.com/support





Specifications are subject to change without notice © 2015 Koninklijke Philips N.V.All rights reserved. Trademarks are the property of Koninklijke Philips N.V. or their respective owners.