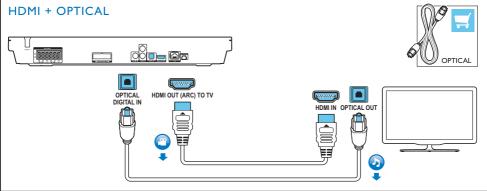

## Always there to help you Register your product and get support at

www.philips.com/welcome



HTB3520 HTB3550 HTB3580

# Quick start guide





Before using your product, read all accompanying safety information



#### HTB3520













Stand mount the speakers Applied to HTB3550 and HTB3580 only







Connect and position the home theater

#### HTB3520



#### HTB3550







Connect to TV in one of these ways











Switch on the home theater





### Complete the first time setup





Use your home theater

















Play audio through Bluetooth or connect Bluetooth via NFC





For more information about using this product, visit www.philips.com/support





Specifications are subject to change without notice © 2015 Koninklijke Philips N.V.All rights reserved. Trademarks are the property of Koninklijke Philips N.V. or their respective owners.