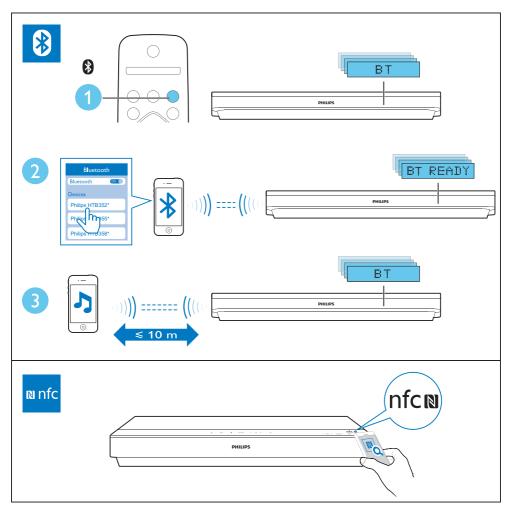

### Complete the first time setup

Use your home theater

Play audio through Bluetooth or connect Bluetooth via NFC

For more information about using this product, visit www.philips.com/support

Specifications are subject to change without notice © 2015 Koninklijke Philips N.V.All rights reserved. Trademarks are the property of Koninklijke Philips N.V. or their respective owners.