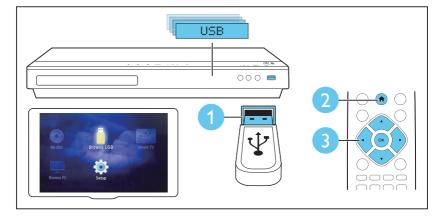

### Complete the first time setup

Use your home theater

Play audio through Bluetooth or connect Bluetooth via NFC

For more information about using this product, visit www.philips.com/support

Specifications are subject to change without notice © 2015 Koninklijke Philips N.V.All rights reserved. Trademarks are the property of Koninklijke Philips N.V. or their respective owners.