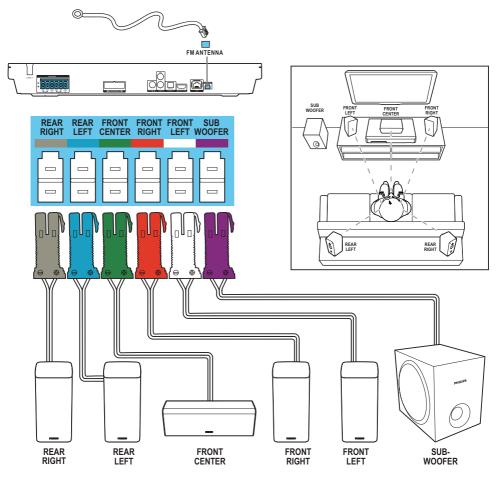

#### HTB3520

Stand mount the speakers Applied to HTB3550 and HTB3580 only

Connect and position the home theater

#### HTB3520