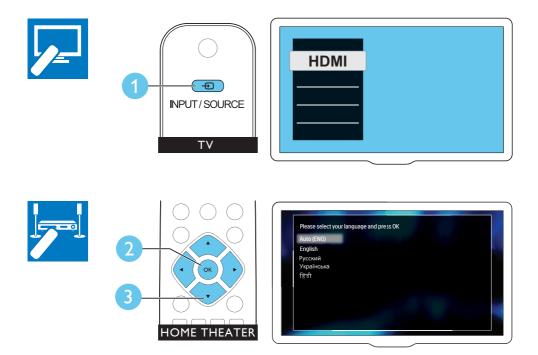

#### HTB3550

Connect to TV in one of these ways

Switch on the home theater

### Complete the first time setup

Use your home theater

Play audio through Bluetooth or connect Bluetooth via NFC

For more information about using this product, visit www.philips.com/support

Specifications are subject to change without notice © 2015 Koninklijke Philips N.V.All rights reserved. Trademarks are the property of Koninklijke Philips N.V. or their respective owners.