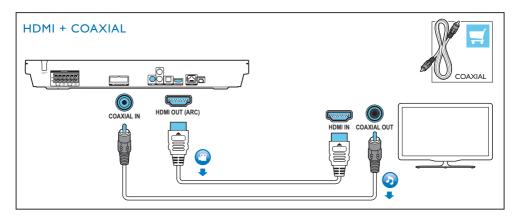

## Always there to help you Register your product and get support at

www.philips.com/welcome



HTB3520 HTB3550 HTB3580

# Quick start guide





Before using your product, read all accompanying safety information



#### HTB3520













Stand mount the speakers Applied to HTB3550 and HTB3580 only







Connect and position the home theater

#### HTB3520



#### HTB3550







Connect to TV in one of these ways











Switch on the home theater





### Complete the first time setup





Use your home theater

















Play audio through Bluetooth or connect Bluetooth via NFC





For more information about using this product, visit www.philips.com/support





Specifications are subject to change without notice © 2015 Koninklijke Philips N.V.All rights reserved. Trademarks are the property of Koninklijke Philips N.V. or their respective owners.