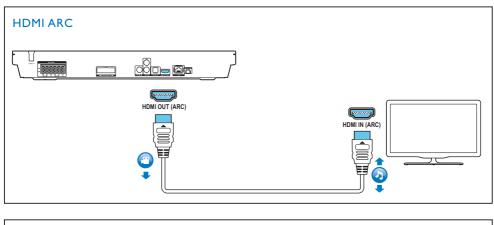

## Always there to help you Register your product and get support at

www.philips.com/welcome



HTB3520 HTB3550 HTB3580

# Quick start guide





Before using your product, read all accompanying safety information



#### HTB3520













Stand mount the speakers Applied to HTB3550 and HTB3580 only







Connect and position the home theater

#### HTB3520



#### HTB3550







Connect to TV in one of these ways











Switch on the home theater





### Complete the first time setup





Use your home theater

















Play audio through Bluetooth or connect Bluetooth via NFC





For more information about using this product, visit www.philips.com/support





Specifications are subject to change without notice © 2015 Koninklijke Philips N.V.All rights reserved. Trademarks are the property of Koninklijke Philips N.V. or their respective owners.