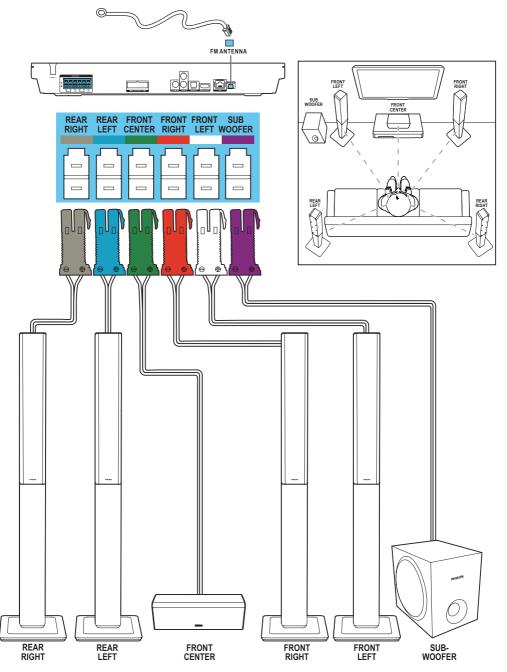

#### HTB3520

Stand mount the speakers Applied to HTB3550 and HTB3580 only

Connect and position the home theater