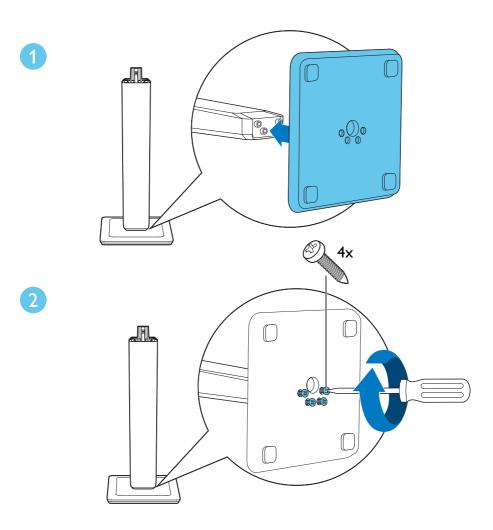

#### HTB3520

Stand mount the speakers Applied to HTB3550 and HTB3580 only

Connect and position the home theater