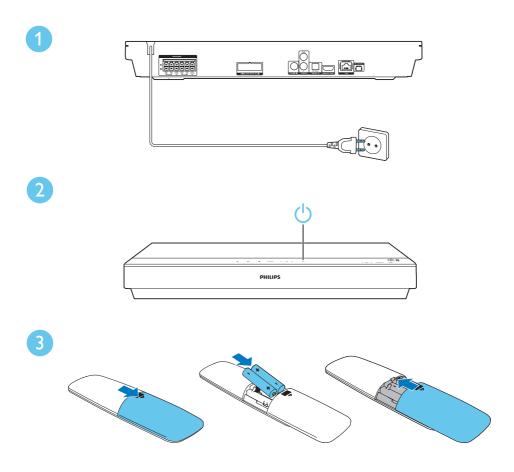

#### HTB3520

Stand mount the speakers Applied to HTB3550 and HTB3580 only

Connect and position the home theater

#### HTB3520