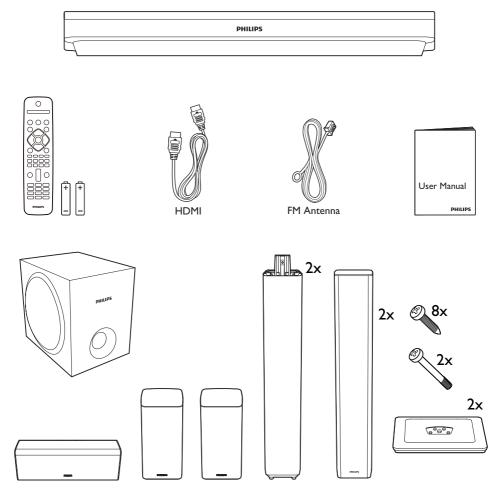

## Always there to help you Register your product and get support at

www.philips.com/welcome



HTB3520 HTB3550 HTB3580

# Quick start guide





Before using your product, read all accompanying safety information



#### HTB3520













Stand mount the speakers Applied to HTB3550 and HTB3580 only







Connect and position the home theater

#### HTB3520



#### HTB3550







Connect to TV in one of these ways











Switch on the home theater





### Complete the first time setup





Use your home theater

















Play audio through Bluetooth or connect Bluetooth via NFC





For more information about using this product, visit www.philips.com/support





Specifications are subject to change without notice © 2015 Koninklijke Philips N.V.All rights reserved. Trademarks are the property of Koninklijke Philips N.V. or their respective owners.