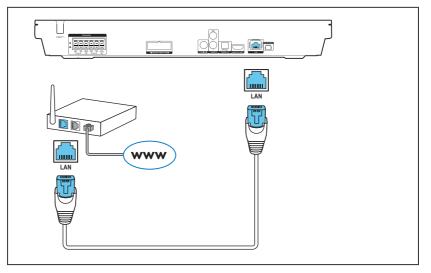

## Always there to help you Register your product and get support at

www.philips.com/welcome



HTB3520 HTB3550 HTB3580

# Quick start guide





Before using your product, read all accompanying safety information



#### HTB3520













Stand mount the speakers Applied to HTB3550 and HTB3580 only







Connect and position the home theater

#### HTB3520



#### HTB3550







Connect to TV in one of these ways











Switch on the home theater





### Complete the first time setup





Use your home theater

















Play audio through Bluetooth or connect Bluetooth via NFC





For more information about using this product, visit www.philips.com/support





Specifications are subject to change without notice © 2015 Koninklijke Philips N.V.All rights reserved. Trademarks are the property of Koninklijke Philips N.V. or their respective owners.