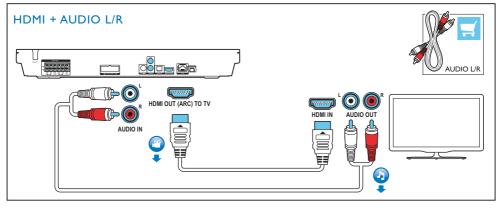

## Always there to help you Register your product and get support at

www.philips.com/welcome



HTB3520 HTB3550 HTB3580

# Quick start guide





Before using your product, read all accompanying safety information



#### HTB3520













Stand mount the speakers Applied to HTB3550 and HTB3580 only







Connect and position the home theater

#### HTB3520



#### HTB3550







Connect to TV in one of these ways











Switch on the home theater





### Complete the first time setup





Use your home theater

















Play audio through Bluetooth or connect Bluetooth via NFC





For more information about using this product, visit www.philips.com/support





Specifications are subject to change without notice © 2015 Koninklijke Philips N.V.All rights reserved. Trademarks are the property of Koninklijke Philips N.V. or their respective owners.