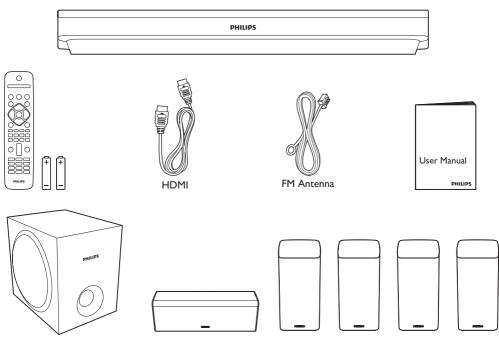

#### HTB3520

Stand mount the speakers Applied to HTB3550 and HTB3580 only

Connect and position the home theater

#### HTB3520