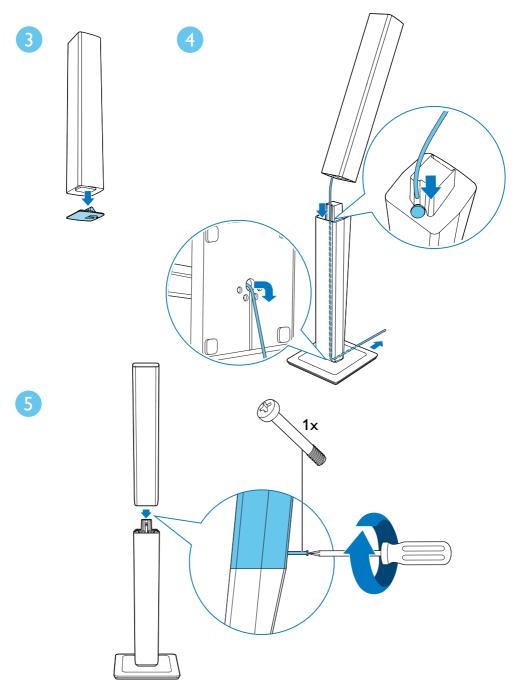

#### HTB3520

Stand mount the speakers Applied to HTB3550 and HTB3580 only

Connect and position the home theater