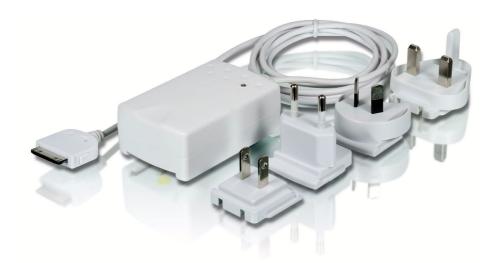

# Power up your iPod

Charge your iPod directly from any AC power source. Interchangeable plug prongs included for international use. For use with iPods with dock connector only.

#### Keep your iPod charged

· Charge from any AC wall outlet

#### Charge from any AC wall outlet

Keep your iPod powered by charging directly from any AC wall outlet.