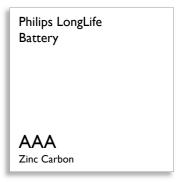

## **Specifications**

- Battery type: AAA / R03 Zinc Carbon
- Battery voltage: 1,5 V

#### **Green Specifications**

- Chemical composition: Zinc CarbonHeavy metals: Cd free, Hg free

- Packaging material: Carton, PET
- Packaging type: Foil

- Technical specifications
  Shelf life: 3 years
  Interchangeable with: AAA, R03, UM-4, 24F, M24F