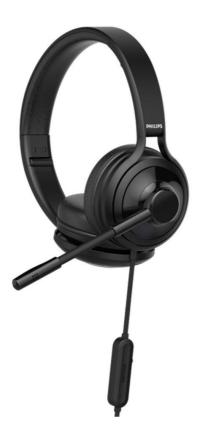

Philips On-ear headphones

40 mm drivers/closed-back On-ear

# **TAH3155BK**

# Your call. Your space.

Create your own working space. These on-ear headphones give you crystal-clear sound and voice. The headband is so light you'll barely feel it. The flat cable is tangle resistant. The ear cups are soft and fold flat when you pick up the headphones.

# Easy on the move

- Inline remote. Easily control music and calls
- Inward-folding design for easy portability
- USB cable with computer firmware for a professional headset

# Roll with the bass

- · Great sound isolation from the closed-back design
- Rich bass, clear sound

# Maximum style. Maximum comfort.

- Lightweight, adjustable cushioned headband
- Soft ear cups that can be angled for maximum comfort