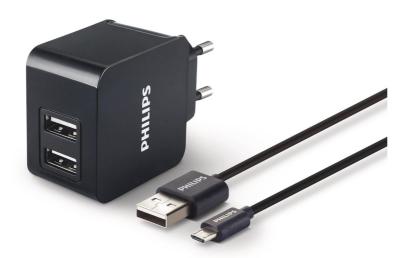

Philips USB wall charger

# Ultra Fast Wall Charger

### 2 USB with 1 micro USB cable

Ideal kit for 2nd location with 1 included cable, it charges 2 cell phone in full speed at the same time or charge a tablet in full speed with Smart Protection to prevent damaging your valuable device.

#### **Cables**

• Included: USB to micro-USB