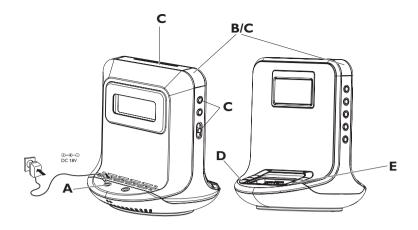

#### 步骤 Δ

• 将电源适配器连接至本机的 DC 18V 插口上和电源插座上。

# 如何设置时钟和闹钟时间

- 1. 按住 TIME SET 键或 ALM1 / ALM2 键。 直至小时数字闪烁。
- 2. 按住 ◄ 4 / ▶ ▶ 付 键调整时间。
- 3. 按 TIME SET 键或 ALM1 / ALM2 键确认。
- 4. 重复步骤 2-3 完成其它时间项的设置。

# 选择闹钟模式

待机模式下,使用 **DOCK/BUZZER/ TUNER** 滑动开关选择想要的模式。

### 调谐选台

- 1. 按 TUNER/AUX 键打开收音机。
- 2. 按 ◄ ✓ / ▶ ▶ 键调谐选台。
- 要存储预设电台, 轻轻按住 1-5 其中一个 **PRESET** 键直至听到两声蜂鸣声。