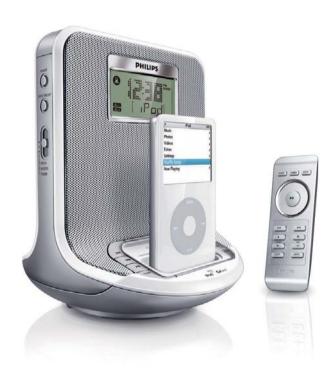

# **Docking Entertainment System**

Register your product and get support at www.philips.com/welcome

QUICK START 快速指南

Thanks for buying **Philips AJ300D Docking Entertainment System**. Our **Quick Start** guides you through just some of the features on the set. Please read our instruction booklet to really rise & shine!

# 用 AJ300D 播放 Apple iPod

- 1. 确保所插入基座与需要播放的播放器相匹配
- iPod 连接器已预先在 AJ300D 上装好。
- 2. 选择合适的基座固定器,将其插入基座以便 固定播放器。
- 根据 iPod 固定器的背面印有的指示配合相应 的播放器使用。
- 3. 将可兼容的 iPod 插入基座连接器。
- 4. 按 DOCK 键选择 DOCK 模式。
- 5. 相连接的 iPod 会自动播放。