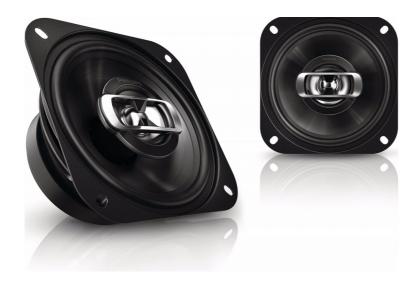

Philips
Car entertainment system

10.2 cm (4")
2-way 110 W Peak

CSQ405

# Your mobile music theatre

with 2-way stereo for vivid sound

Feel your music with the Philips Car stereo speakers CSQ405. These 10 cm 2-way speakers have peak power at 110 W, and feature a light polypropylene cone with a soft PEI dome tweeter so you can enjoy vivid music details in clear sound.

#### Loudspeakers

- Speaker type: Coaxial speaker
- Speaker size: 10 cm (4")
- Number of ways: 2-way
- Number of Loudspeakers: 2