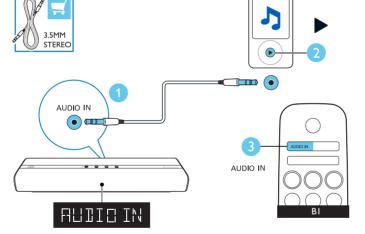

**EN** Before using your product, read all accompanying safety information



## www.philips.com/support



(You may also find the QR code on your subwoofer)







































HDMI OUT (ARC) TO TV HDMI IN

HIMI IN

















## Quick start guide

Register your product and get support at www.philips.com/support



Specifications are subject to change without notice
The Philips trademark and the Philips Shield Emblem are registered
trademarks of Koninklijke Philips N.V. used under license.
2017 © Gibson Innovations Limited. All rights reserved.
This product has been manufactured by, and is sold under the
responsibility of Gibson Innovations Ltd., and Gibson Innovations Ltd. is the
warrantor in relation to this product.

B1\_94\_QSG\_V1.0