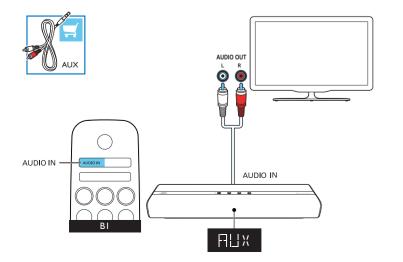

**EN** Before using your product, read all accompanying safety information



## www.philips.com/support



(You may also find the QR code on your subwoofer)







































HDMI OUT (ARC) TO TV HDMI IN

HIMI IN

















## Quick start guide

Register your product and get support at www.philips.com/support



Specifications are subject to change without notice
The Philips trademark and the Philips Shield Emblem are registered
trademarks of Koninklijke Philips N.V. used under license.
2017 © Gibson Innovations Limited. All rights reserved.
This product has been manufactured by, and is sold under the
responsibility of Gibson Innovations Ltd., and Gibson Innovations Ltd. is the
warrantor in relation to this product.

B1\_94\_QSG\_V1.0