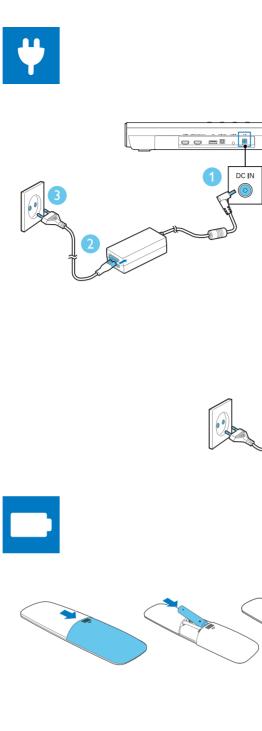

**EN** Before using your product, read all accompanying safety information



## www.philips.com/support



(You may also find the QR code on your subwoofer)







































HDMI OUT (ARC) TO TV HDMI IN

HIMI IN

















## Quick start guide

Register your product and get support at www.philips.com/support



Specifications are subject to change without notice
The Philips trademark and the Philips Shield Emblem are registered
trademarks of Koninklijke Philips N.V. used under license.
2017 © Gibson Innovations Limited. All rights reserved.
This product has been manufactured by, and is sold under the
responsibility of Gibson Innovations Ltd., and Gibson Innovations Ltd. is the
warrantor in relation to this product.

B1\_94\_QSG\_V1.0