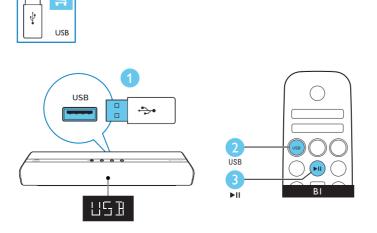

**EN** Before using your product, read all accompanying safety information



## www.philips.com/support



(You may also find the QR code on your subwoofer)







































HDMI OUT (ARC) TO TV HDMI IN

HIMI IN

















## Quick start guide

Register your product and get support at www.philips.com/support



Specifications are subject to change without notice
The Philips trademark and the Philips Shield Emblem are registered
trademarks of Koninklijke Philips N.V. used under license.
2017 © Gibson Innovations Limited. All rights reserved.
This product has been manufactured by, and is sold under the
responsibility of Gibson Innovations Ltd., and Gibson Innovations Ltd. is the
warrantor in relation to this product.

B1\_94\_QSG\_V1.0