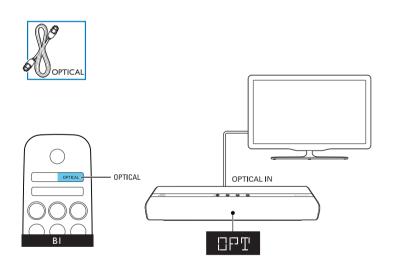

## www.philips.com/support

(You may also find the QR code on your subwoofer)

HDMI OUT (ARC) TO TV HDMI IN

HIMI IN