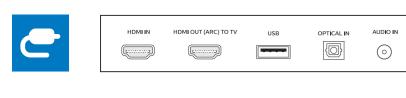

## www.philips.com/support

(You may also find the QR code on your subwoofer)

HDMI OUT (ARC) TO TV HDMI IN

HIMI IN