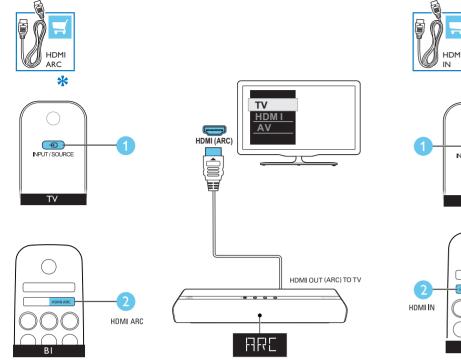

## www.philips.com/support

(You may also find the QR code on your subwoofer)

HDMI OUT (ARC) TO TV HDMI IN

HIMI IN