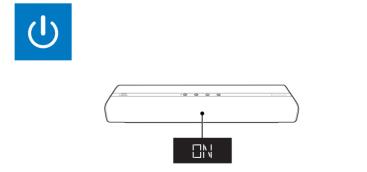

**EN** Before using your product, read all accompanying safety information



## www.philips.com/support



(You may also find the QR code on your subwoofer)







































HDMI OUT (ARC) TO TV HDMI IN

HIMI IN

















## Quick start guide

Register your product and get support at www.philips.com/support



Specifications are subject to change without notice
The Philips trademark and the Philips Shield Emblem are registered
trademarks of Koninklijke Philips N.V. used under license.
2017 © Gibson Innovations Limited. All rights reserved.
This product has been manufactured by, and is sold under the
responsibility of Gibson Innovations Ltd., and Gibson Innovations Ltd. is the
warrantor in relation to this product.

B1\_94\_QSG\_V1.0