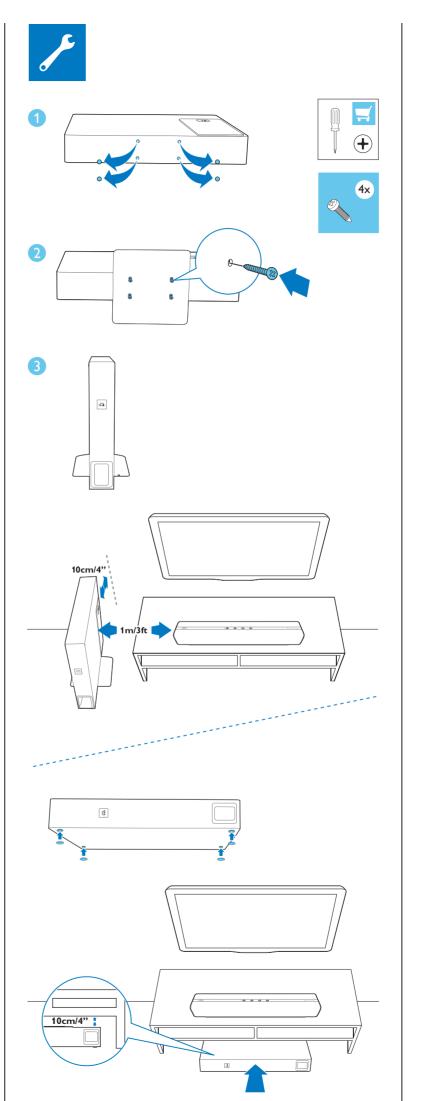

**EN** Before using your product, read all accompanying safety information



## www.philips.com/support



(You may also find the QR code on your subwoofer)







































HDMI OUT (ARC) TO TV HDMI IN

HIMI IN

















## Quick start guide

Register your product and get support at www.philips.com/support



Specifications are subject to change without notice
The Philips trademark and the Philips Shield Emblem are registered
trademarks of Koninklijke Philips N.V. used under license.
2017 © Gibson Innovations Limited. All rights reserved.
This product has been manufactured by, and is sold under the
responsibility of Gibson Innovations Ltd., and Gibson Innovations Ltd. is the
warrantor in relation to this product.

B1\_94\_QSG\_V1.0