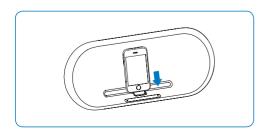

### C Play from iPod/iPhone/iPad

- 1 Place the iPod/iPhone/iPad in the dock.
- 2 Press ► II on iPod/iPhone/iPad.