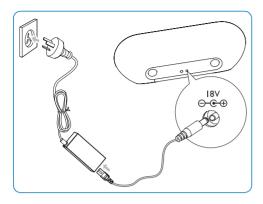

## A Connect power

- Insert the plug from the AC adaptor to the DC IN socket on the back of the main unit.
- 2 Connect one end of the AC power cord to the AC adaptor.
- 3 Connect the other end of the AC power cord to the wall outlet.