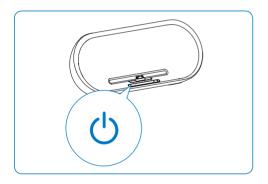

#### www.philips.com/welcome

# Quick Start Guide





## A Connect power



- Insert the plug from the AC adaptor to the DC IN socket on the back of the main unit.
- 2 Connect one end of the AC power cord to the AC adaptor.
- 3 Connect the other end of the AC power cord to the wall outlet.

#### B Turn on



1 Press  $\circ$  on the main unit.

### C Play from iPod/iPhone/iPad



- 1 Place the iPod/iPhone/iPad in the dock.
- 2 Press ► II on iPod/iPhone/iPad.

# Play from Bluetooth device

- 1 Press \* to turn on Bluetooth.
- 2 Turn on Bluetooth function on iPod/iPhone/
- When "PHILIPS DS8550" displays, select it to start connection.
- 4 When prompted for a password, enter "0000".
- 5 Press ► II on iPod/iPhone/iPad.
  - To turn off Bluetooth, press \* again.

### E Play from an external device

- 1 Connect the supplied Aux-in link cable to:
  - the AUX IN jack (3.5mm) on the back of the unit.
  - the headphone jack on an external device.
- Start to play the device (see the device user manual).