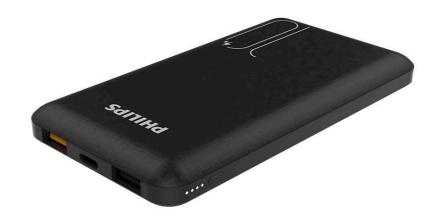

## **Confirm operation at a glance**

• LED power-indicator light

### **Top Performance**

- 2 USB ports charge two devices simultaneously
- USB-C port for latest mobile devices

### **LED power-indicator light**

The discreet LED light glows softly to let you know at a glance that the unit is powered.

#### **USB-C** port

USB-C is the latet charging connector which is now adopted by mobile devices such as cell phones, outdoor cameras and tablets.