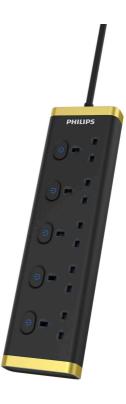

### 5 outlets individual switch & ultra slim plug

Featuring 5 grounded BS outlets with 2 meters power cord and ultra slim 13A fuse BS plug. Individual switch with power indicator and over current protection.

#### **Built-in convenience**

- 5 outlets
- 2 m power cord
- Individual on/off power switch

#### **5 outlets**

Converts one outlet into five outlets allowing you to plug in multiple devices from one single AC outlet.

#### 2 m power cord

Provides power to the unit which can be 2 m from the AC outlet.

#### Individual on/off power switch

This individual switch controls each outlet power on the extension socket. Save money and energy