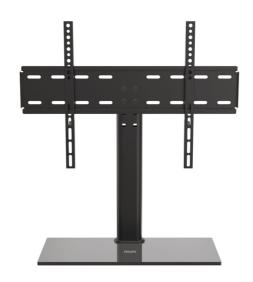

# Universal Fixed TV table-top bracket

for TV size between 26" to 65"

Designed to fit most brands of TV. Easy installation. Slim design for weight capacity up to 55kg (121 lbs). TV size can exceed the listed average TV size if the TV fits the specified maximun VESA and weight that this TV mount can support.

## Safely mount your TV

- Supports screen sizes up to 65" (165 cm)
- Supports weights of up to 30 kg (66 lbs)

## **Easy installation**

- TV cable management to hide cables for a neater look
- Mounting hardware included
- Standard VESA mounting hole pattern
- Up to VESA 300x300 mounting