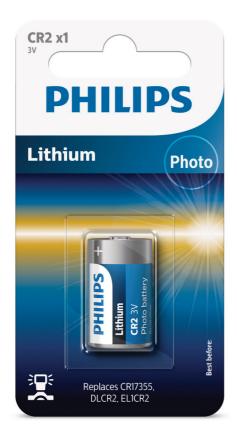

#### Ease of Use

• Suitable for APS cameras (CR2)

#### CR2/01B

### **Technical specifications**

- Shelf life: 5 years
- Interchangeable with: CR2, DLCR2

#### Suitable for APS cameras (CR2)

This product is suitable for APS cameras (CR2).

Issue date 2022-04-24

Version: 15.1.22

Specifications are subject to change without notice. Trademarks are the property of Koninklijke Philips N.V. or their respective owners.