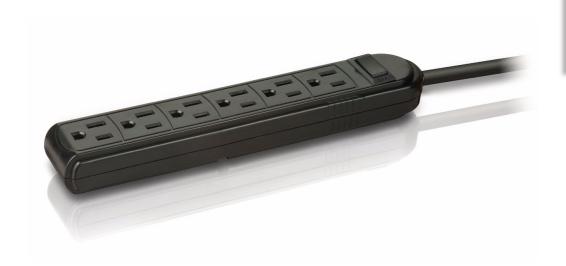

Philips Power strip

6 outlets

# Multiple outlet

Expand your number of outlets.

Expands 1 grounded outlet into 6. (Black).

### **Dependable protection**

- Master on/off switch
- 15 amp circuit breaker

### **Built-in convenience**

• Heavy Duty 3ft cord

# Plug more

• Expands 1 grounded outlet into 6

# Master on/off switch

Highlights

This master switch controls power to the outlets on the power multiplier

# 15 amp circuit breaker

Safeguards against overburdening the power multiplier by sensing when the connected equipment is drawing more electricity than the power multiplier can handle. It then disconnects from the power, guarding against electrical fires.

### **Heavy Duty 3ft cord**

A Heavy Duty power cord that is design to extend the outlet away from the wall

### 1 grounded outlet into 6

A power multiplier that expands 1 grounded outlet in to 6 grounded outlets by plugging directly into the wall

Issue date 2014-03-14

© 2014 Koninklijke Philips N.V. All Rights reserved.