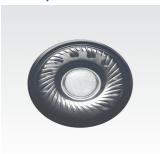

#### 32mm speaker driver

32mm high-powered drivers deliver clear, detailed and natural sound.