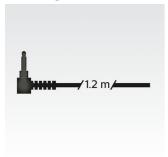

#### Convenience

- 1.2m cable for freedom of music enjoyment on the go
- · compact, fold flat design for easy storage on the go

#### 1.2m long cable

1.2m cable for freedom of music enjoyment on the