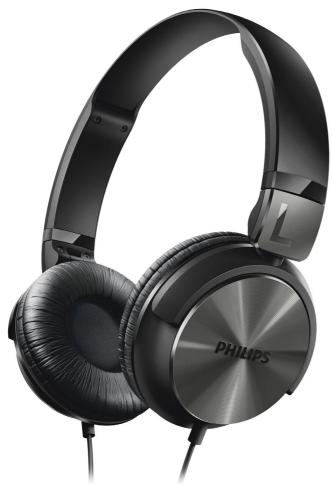

Philips Headphones

32mm drivers/closed-back On-ear

SHL3160BK

### DJ style monitoring headphones

This DJ inspired headphone provides you powerful sound and bass. Designed with rotating and soft cushioned earshells, you will get a perfect listening experience on the go.