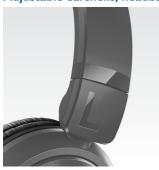

#### Adjustable earshells, headband

Adjustable earshells and headband adapts to fit your