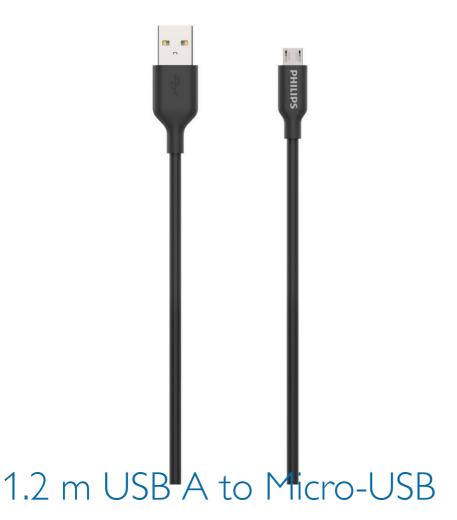

Charge and connect your phone with this USB-A to Micro USB cable. Works with your existing USB wall or car charger. It's a great spare or replacement cable to have!

#### **Cable specs**

• Length: 1.2 m