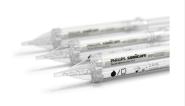

#### **Performance**

Dual-barrel syringe: No refrigeration required Dentist-developed: Proven safe on enamel Sensitivity: Little-to-no sensitivity\*

#### **Items included**

Dual-barrel syringes 9.5% Hydrogen Peroxide: 3

#### Formula components

Hydrogen peroxide: 9.5% Fluoride: No Same formula as Zoom DayWhite Canada

© 2025 Koninklijke Philips N.V. All Rights reserved.

Specifications are subject to change without notice. Trademarks are the property of Koninklijke Philips N.V. or their respective owners.